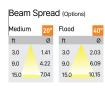

## Product Code : IK-RFlaxoPL-30W-50K-BL-90C-40D

| Voltage            | 100 - 277 V AC, 50-60 Hz                                         |
|--------------------|------------------------------------------------------------------|
| Lumen Output       | 2850lm                                                           |
| Power              | 30W                                                              |
| CCT                | 5000K                                                            |
| CRI                | >90                                                              |
| Beam Angle         | 40°                                                              |
| Light Distribution | Flood                                                            |
| LED Light Source   | Osram SOLERIQ S 19                                               |
| Start Time         | Instant                                                          |
| Driver             | Stand Alone (included)                                           |
| Operating Position | No Swiveling Type                                                |
| Dimming            | Triac Dimming / 0-10 V Dimming                                   |
| Heads              | Single Head                                                      |
| Finish             | Black                                                            |
| Height             | 6"                                                               |
| Diameter           | 4-1/2"                                                           |
| Optics             | Reflective Cup Structure                                         |
| IP Rating          | IP65                                                             |
| Application Area   | Guest Room, Restaurant, Meeting Room, Club, Hall, Hotel Entrance |