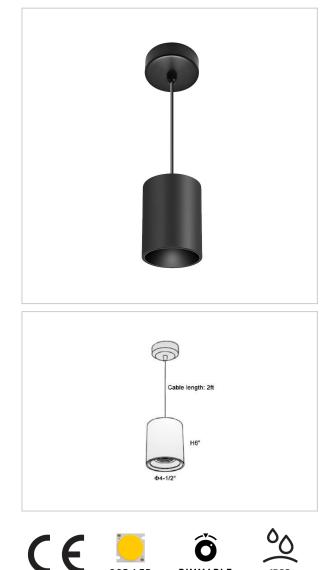

## Flaxo Pendant Lights

## ITEM SKU#: 662187506074

COB LED

DIMMABLE

IP20

## Product Code : IK-RFlaxoPL-30W-50K-BL-90C-40D

| Voltage            | 100 - 277 V AC, 50-60 Hz                                         |
|--------------------|------------------------------------------------------------------|
| Lumen Output       | 2850lm                                                           |
| Power              | 30W                                                              |
| CCT                | 5000K                                                            |
| CRI                | >90                                                              |
| Beam Angle         | 40°                                                              |
| Light Distribution | Flood                                                            |
| LED Light Source   | Osram SOLERIQ S 19                                               |
| Start Time         | Instant                                                          |
| Driver             | Stand Alone (included)                                           |
| Operating Position | No Swiveling Type                                                |
| Dimming            | Triac Dimming / 0-10 V Dimming                                   |
| Heads              | Single Head                                                      |
| Finish             | Black                                                            |
| Height             | 6"                                                               |
| Diameter           | 4-1/2"                                                           |
| Optics             | Reflective Cup Structure                                         |
| IP Rating          | IP65                                                             |
| Application Area   | Guest Room, Restaurant, Meeting Room, Club, Hall, Hotel Entrance |

Flaxo is a technologically advanced LED Pendant Light that incorporates electronic gear and a high-quality lens with wide beam spread. While commonly used as task light, the unique and state-of-the-art design of this luminaire also enhances the overall aesthetics of your store.