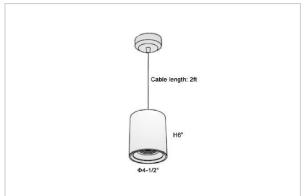

## Product Code: IK-RFlaxoPL-30W-30K-BL-90C-40D

| Voltage            | 100 - 277 V AC, 50-60 Hz                                         |  |  |
|--------------------|------------------------------------------------------------------|--|--|
| Lumen Output       | 2550lm                                                           |  |  |
| Power              | 30W                                                              |  |  |
| CCT                | 3000K                                                            |  |  |
| CRI                | >90                                                              |  |  |
| Beam Angle         | 40°                                                              |  |  |
| Light Distribution | Flood                                                            |  |  |
| LED Light Source   | Osram SOLERIQ S 19                                               |  |  |
| Start Time         | Instant                                                          |  |  |
| Driver             | Stand Alone (included)                                           |  |  |
| Operating Position | No Swiveling Type                                                |  |  |
| Dimming            | Triac Dimming / 0-10 V Dimming                                   |  |  |
| Heads              | Single Head                                                      |  |  |
| Finish             | Black                                                            |  |  |
| Height             | 6"                                                               |  |  |
| Diameter           | 4-1/2"                                                           |  |  |
| Optics             | Reflective Cup Structure                                         |  |  |
| IP Rating          | IP65                                                             |  |  |
| Application Area   | Guest Room, Restaurant, Meeting Room, Club, Hall, Hotel Entrance |  |  |
|                    |                                                                  |  |  |