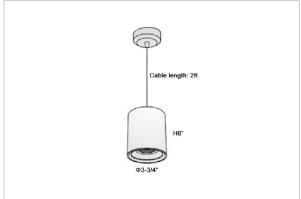

## Product Code: IK-RFlaxoPL-20W-27K-BL-90C-40D

| Voltage            | 100 - 277 V AC, 50-60 Hz                                         |
|--------------------|------------------------------------------------------------------|
| Lumen Output       | 1800lm                                                           |
| Power              | 20W                                                              |
| CCT                | 2700K                                                            |
| CRI                | >90                                                              |
| Beam Angle         | 40°                                                              |
| Light Distribution | Flood                                                            |
| LED Light Source   | Osram SOLERIQ S 19                                               |
| Start Time         | Instant                                                          |
| Driver             | Stand Alone (included)                                           |
| Operating Position | No Swiveling Type                                                |
| Dimming            | Triac Dimming / 0-10 V Dimming                                   |
| Heads              | Single Head                                                      |
| Finish             | Black                                                            |
| Height             | 6"                                                               |
| Diameter           | 3-3/4"                                                           |
| Optics             | Reflective Cup Structure                                         |
| IP Rating          | IP65                                                             |
| Application Area   | Guest Room, Restaurant, Meeting Room, Club, Hall, Hotel Entrance |
|                    |                                                                  |