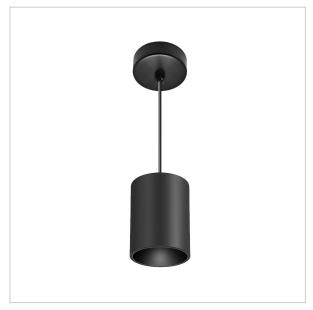

## Flaxo Pendant Lights

ITEM SKU#: 662187505978

Flaxo is a technologically advanced LED Pendant Light that incorporates electronic gear and a high-quality lens with wide beam spread. While commonly used as task light, the unique and state-of-the-art design of this luminaire also enhances the overall aesthetics of your store.