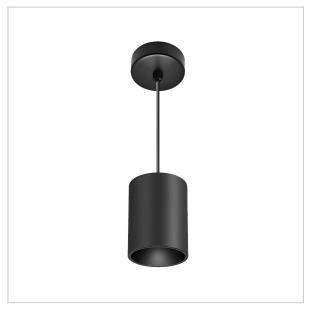

## Flaxo Pendant Lights

Flaxo is a technologically advanced LED Pendant Light that incorporates electronic gear and a high-quality lens with wide beam spread. While commonly used as task light, the unique and state-of-the-art design of this lumiaire also enhances the overall aesthetics of your store.