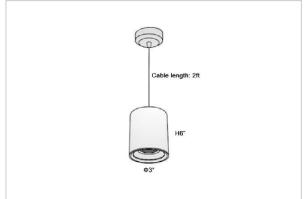

## Product Code: IK-RFlaxoPL-15W-40K-BL-90C-40D

| Voltage                        | 100 - 277 V AC, 50-60 Hz                                         |  |  |
|--------------------------------|------------------------------------------------------------------|--|--|
| Lumen Output                   | 1350lm                                                           |  |  |
| Power                          | 15W                                                              |  |  |
| CCT                            | 4000K                                                            |  |  |
| CRI                            | >90                                                              |  |  |
| Beam Angle                     | 40°                                                              |  |  |
| Light Distribution             | Flood                                                            |  |  |
| LED Light Source               | Osram SOLERIQ S 19                                               |  |  |
| Start Time                     | Instant                                                          |  |  |
| Driver                         | Stand Alone (included)                                           |  |  |
| Operating Position             | No Swiveling Type                                                |  |  |
| Dimming                        | Triac Dimming / 0-10 V Dimming                                   |  |  |
| Heads Single Head Finish Black |                                                                  |  |  |
|                                |                                                                  |  |  |
| Diameter                       | 3"                                                               |  |  |
| Optics                         | Reflective Cup Structure                                         |  |  |
| IP Rating                      | IP65                                                             |  |  |
| Application Area               | Guest Room, Restaurant, Meeting Room, Club, Hall, Hotel Entrance |  |  |
|                                |                                                                  |  |  |