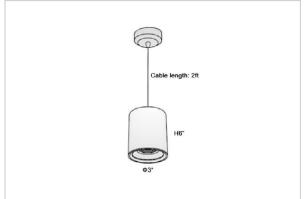

## Product Code: IK-RFlaxoPL-15W-30K-BL-90C-40D

| Voltage            | 100 - 277 V AC, 50-60 Hz                                         |
|--------------------|------------------------------------------------------------------|
| Lumen Output       | 1275lm                                                           |
| Power              | 15W                                                              |
| CCT                | 3000K                                                            |
| CRI                | >90                                                              |
| Beam Angle         | 40°                                                              |
| Light Distribution | Flood                                                            |
| LED Light Source   | Osram SOLERIQ S 19                                               |
| Start Time         | Instant                                                          |
| Driver             | Stand Alone (included)                                           |
| Operating Position | No Swiveling Type                                                |
| Dimming            | Triac Dimming / 0-10 V Dimming                                   |
| Heads              | Single Head                                                      |
| Finish             | Black                                                            |
| Height             | 6"                                                               |
| Diameter           | 3"                                                               |
| Optics             | Reflective Cup Structure                                         |
| IP Rating          | IP65                                                             |
| Application Area   | Guest Room, Restaurant, Meeting Room, Club, Hall, Hotel Entrance |
|                    |                                                                  |