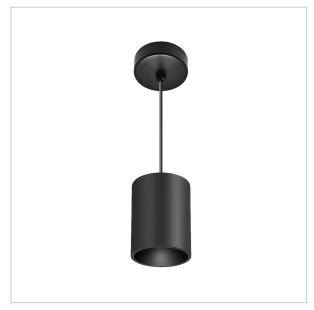

## Flaxo Pendant Lights

ITEM SKU#: 662187505930

Flaxo is a technologically advanced LED Pendant Light that incorporates electronic gear and a high-quality lens with wide beam spread. While commonly used as task light, the unique and state-of-the-art design of this luminaire also enhances the overall aesthetics of your store.