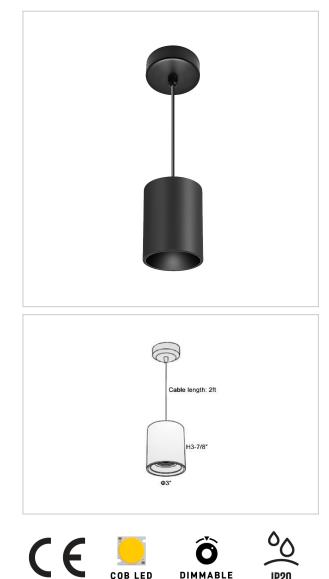

## Product Code : IK-RFlaxoPL-8W-50K-BL-90C-40D

| Voltage            | 100 - 277 V AC, 50-60 Hz                                         |
|--------------------|------------------------------------------------------------------|
| Lumen Output       | 760lm                                                            |
| Power              | 8W                                                               |
| ССТ                | 5000K                                                            |
| CRI                | >90                                                              |
| Beam Angle         | 40°                                                              |
| Light Distribution | Flood                                                            |
| LED Light Source   | Osram SOLERIQ S 19                                               |
| Start Time         | Instant                                                          |
| Driver             | Stand Alone (included)                                           |
| Operating Position | No Swiveling Type                                                |
| Dimming            | Triac Dimming / 0-10 V Dimming                                   |
| Heads              | Single Head                                                      |
| Finish             | Black                                                            |
| Height             | 3-7/8"                                                           |
| Diameter           | 3"                                                               |
| Optics             | Reflective Cup Structure                                         |
| IP Rating          | IP65                                                             |
| Application Area   | Guest Room, Restaurant, Meeting Room, Club, Hall, Hotel Entrance |

Flaxo is a technologically advanced LED Pendant Light that incorporates electronic gear and a high-quality lens with wide beam spread. While commonly used as task light, the unique and state-of-the-art design of this luminaire also enhances the overall aesthetics of your store.