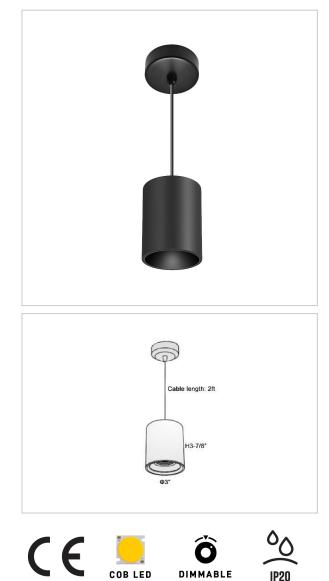

## Flaxo Pendant Lights

## Product Code : IK-RFlaxoPL-8W-30K-BL-90C-40D

| Voltage            | 100 - 277 V AC, 50-60 Hz                                         |
|--------------------|------------------------------------------------------------------|
| Lumen Output       | 680lm                                                            |
| Power              | 8W                                                               |
| ССТ                | 3000K                                                            |
| CRI                | >90                                                              |
| Beam Angle         | 40°                                                              |
| Light Distribution | Flood                                                            |
| LED Light Source   | Osram SOLERIQ S 19                                               |
| Start Time         | Instant                                                          |
| Driver             | Stand Alone (included)                                           |
| Operating Position | No Swiveling Type                                                |
| Dimming            | Triac Dimming / 0-10 V Dimming                                   |
| Heads              | Single Head                                                      |
| Finish             | Black                                                            |
| Height             | 3-7/8"                                                           |
| Diameter           | 3"                                                               |
| Optics             | Reflective Cup Structure                                         |
| IP Rating          | IP65                                                             |
| Application Area   | Guest Room, Restaurant, Meeting Room, Club, Hall, Hotel Entrance |

Flaxo is a technologically advanced LED Pendant Light that incorporates electronic gear and a high-quality lens with wide beam spread. While commonly used as task light, the unique and state-of-the-art design of this luminaire also enhances the overall aesthetics of your store.