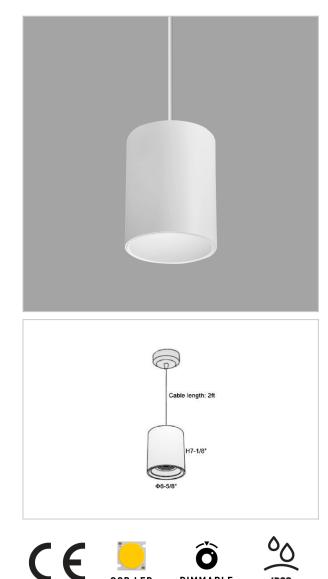

## Flaxo Pendant Lights

## ITEM SKU#: 662187505848

COB LED

DIMMABLE

IP20

## Product Code : IK-RFlaxoPL-55W-30K-WH-90C-20D

| Voltage            | 100 - 277 V AC, 50-60 Hz                                         |
|--------------------|------------------------------------------------------------------|
| Lumen Output       | 4675lm                                                           |
| Power              | 55W                                                              |
| ССТ                | 3000K                                                            |
| CRI                | >90                                                              |
| Beam Angle         | 20°                                                              |
| Light Distribution | Medium                                                           |
| LED Light Source   | Osram SOLERIQ S 19                                               |
| Start Time         | Instant                                                          |
| Driver             | Stand Alone (included)                                           |
| Operating Position | No Swiveling Type                                                |
| Dimming            | Triac Dimming / 0-10 V Dimming                                   |
| Heads              | Single Head                                                      |
| Finish             | White                                                            |
| Height             | 7-1/8"                                                           |
| Diameter           | 6-5/8"                                                           |
| Optics             | Reflective Cup Structure                                         |
| IP Rating          | IP65                                                             |
| Application Area   | Guest Room, Restaurant, Meeting Room, Club, Hall, Hotel Entrance |

Flaxo is a technologically advanced LED Pendant Light that incorporates electronic gear and a high-quality lens with wide beam spread. While commonly used as task light, the unique and state-of-the-art design of this luminaire also enhances the overall aesthetics of vour others. your store.