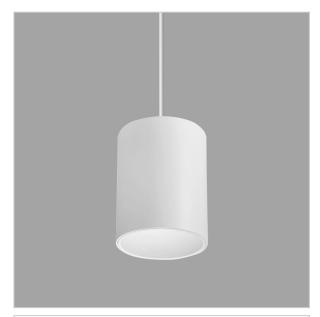

## Flaxo Pendant Lights

ITEM SKU#: 662187505817

Flaxo is a technologically advanced LED Pendant Light that incorporates electronic gear and a high-quality lens with wide beam spread. While commonly used as task light, the unique and state-of-the-art design of this luminaire also enhances the overall aesthetics of your store.