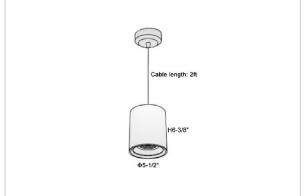

## Product Code: IK-RFlaxoPL-50W-50K-WH-90C-20D

| Voltage            | 100 - 277 V AC, 50-60 Hz                                         |
|--------------------|------------------------------------------------------------------|
| Lumen Output       | 4750lm                                                           |
| Power              | 50W                                                              |
| CCT                | 5000K                                                            |
| CRI                | >90                                                              |
| Beam Angle         | 20°                                                              |
| Light Distribution | Medium                                                           |
| LED Light Source   | Osram SOLERIQ S 19                                               |
| Start Time         | Instant                                                          |
| Driver             | Stand Alone (included)                                           |
| Operating Position | No Swiveling Type                                                |
| Dimming            | Triac Dimming / 0-10 V Dimming                                   |
| Heads              | Single Head                                                      |
| Finish             | White                                                            |
| Height             | 6-3/8"                                                           |
| Diameter           | 5-1/2"                                                           |
| Optics             | Reflective Cup Structure                                         |
| IP Rating          | IP65                                                             |
| Application Area   | Guest Room, Restaurant, Meeting Room, Club, Hall, Hotel Entrance |