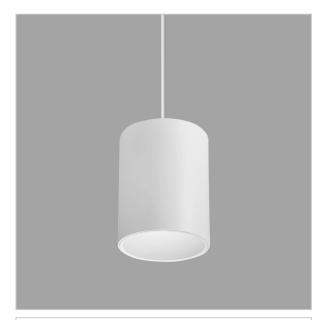

## Flaxo Pendant Lights

ITEM SKU#: 662187505794

Flaxo is a technologically advanced LED Pendant Light that incorporates electronic gear and a high-quality lens with wide beam spread. While commonly used as task light, the unique and state-of-the-art design of this luminaire also enhances the overall aesthetics of your store.