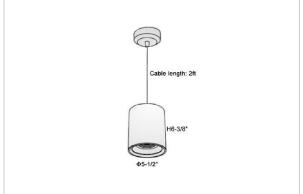

## Product Code: IK-RFlaxoPL-50W-30K-WH-90C-20D

| Voltage            | 100 - 277 V AC, 50-60 Hz                                         |
|--------------------|------------------------------------------------------------------|
| Lumen Output       | 4250lm                                                           |
| Power              | 50W                                                              |
| CCT                | 3000K                                                            |
| CRI                | >90                                                              |
| Beam Angle         | 20°                                                              |
| Light Distribution | Medium                                                           |
| LED Light Source   | Osram SOLERIQ S 19                                               |
| Start Time         | Instant                                                          |
| Driver             | Stand Alone (included)                                           |
| Operating Position | No Swiveling Type                                                |
| Dimming            | Triac Dimming / 0-10 V Dimming                                   |
| Heads              | Single Head                                                      |
| Finish             | White                                                            |
| Height             | 6-3/8"                                                           |
| Diameter           | 5-1/2"                                                           |
| Optics             | Reflective Cup Structure                                         |
| IP Rating          | IP65                                                             |
| Application Area   | Guest Room, Restaurant, Meeting Room, Club, Hall, Hotel Entrance |
|                    |                                                                  |