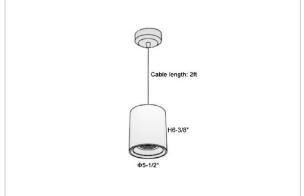

## Product Code: IK-RFlaxoPL-50W-27K-WH-90C-20D

| Voltage            | 100 - 277 V AC, 50-60 Hz                                         |
|--------------------|------------------------------------------------------------------|
| Lumen Output       | 4000lm                                                           |
| Power              | 50W                                                              |
| CCT                | 2700K                                                            |
| CRI                | >90                                                              |
| Beam Angle         | 20°                                                              |
| Light Distribution | Medium                                                           |
| LED Light Source   | Osram SOLERIQ S 19                                               |
| Start Time         | Instant                                                          |
| Driver             | Stand Alone (included)                                           |
| Operating Position | No Swiveling Type                                                |
| Dimming            | Triac Dimming / 0-10 V Dimming                                   |
| Heads              | Single Head                                                      |
| Finish             | White                                                            |
| Height             | 6-3/8"                                                           |
| Diameter           | 5-1/2"                                                           |
| Optics             | Reflective Cup Structure                                         |
| IP Rating          | IP65                                                             |
| Application Area   | Guest Room, Restaurant, Meeting Room, Club, Hall, Hotel Entrance |