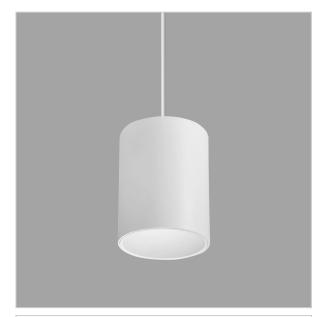

## Flaxo Pendant Lights

ITEM SKU#: 662187505787

Flaxo is a technologically advanced LED Pendant Light that incorporates electronic gear and a high-quality lens with wide beam spread. While commonly used as task light, the unique and state-of-the-art design of this luminaire also enhances the overall aesthetics of your store.