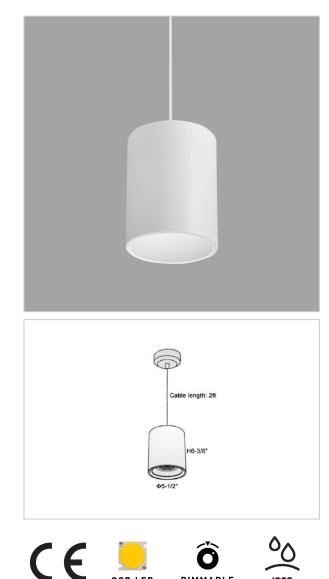

## Flaxo Pendant Lights

## Product Code : IK-RFlaxoPL-40W-40K-WH-90C-20D

| Voltage            | 100 - 277 V AC, 50-60 Hz                                         |
|--------------------|------------------------------------------------------------------|
| Lumen Output       | 3600lm                                                           |
| Power              | 40W                                                              |
| ССТ                | 4000K                                                            |
| CRI                | >90                                                              |
| Beam Angle         | 20°                                                              |
| Light Distribution | Medium                                                           |
| LED Light Source   | Osram SOLERIQ S 19                                               |
| Start Time         | Instant                                                          |
| Driver             | Stand Alone (included)                                           |
| Operating Position | No Swiveling Type                                                |
| Dimming            | Triac Dimming / 0-10 V Dimming                                   |
| Heads              | Single Head                                                      |
| Finish             | White                                                            |
| Height             | 6-3/8"                                                           |
| Diameter           | 5-1/2"                                                           |
| Optics             | Reflective Cup Structure                                         |
| IP Rating          | IP65                                                             |
| Application Area   | Guest Room, Restaurant, Meeting Room, Club, Hall, Hotel Entrance |

Flaxo is a technologically advanced LED Pendant Light that incorporates electronic gear and a high-quality lens with wide beam spread. While commonly used as task light, the unique and state-of-the-art design of this luminaire also enhances the overall aesthetics of vour others. your store.