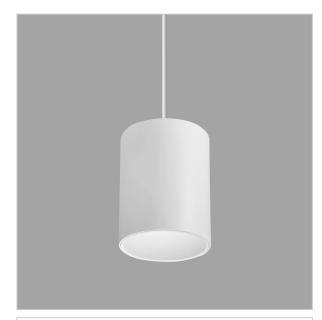

## Flaxo Pendant Lights

ITEM SKU#: 662187505756

Flaxo is a technologically advanced LED Pendant Light that incorporates electronic gear and a high-quality lens with wide beam spread. While commonly used as task light, the unique and state-of-the-art design of this luminaire also enhances the overall aesthetics of your store.