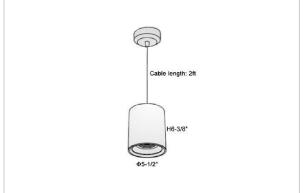

## Product Code: IK-RFlaxoPL-40W-30K-WH-90C-20D

| Voltage            | 100 - 277 V AC, 50-60 Hz                                         |
|--------------------|------------------------------------------------------------------|
| Lumen Output       | 3400lm                                                           |
| Power              | 40W                                                              |
| CCT                | 3000K                                                            |
| CRI                | >90                                                              |
| Beam Angle         | 20°                                                              |
| Light Distribution | Medium                                                           |
| LED Light Source   | Osram SOLERIQ S 19                                               |
| Start Time         | Instant                                                          |
| Driver             | Stand Alone (included)                                           |
| Operating Position | No Swiveling Type                                                |
| Dimming            | Triac Dimming / 0-10 V Dimming                                   |
| Heads              | Single Head                                                      |
| Finish             | White                                                            |
| Height             | 6-3/8"                                                           |
| Diameter           | 5-1/2"                                                           |
| Optics             | Reflective Cup Structure                                         |
| IP Rating          | IP65                                                             |
| Application Area   | Guest Room, Restaurant, Meeting Room, Club, Hall, Hotel Entrance |
|                    |                                                                  |