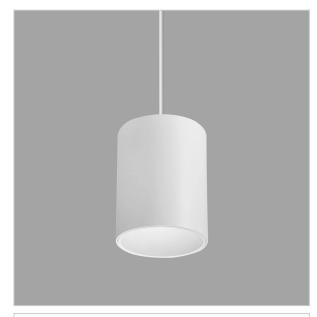

## Flaxo Pendant Lights

ITEM SKU#: 662187505749

Flaxo is a technologically advanced LED Pendant Light that incorporates electronic gear and a high-quality lens with wide beam spread. While commonly used as task light, the unique and state-of-the-art design of this lumiaire also enhances the overall aesthetics of your store.