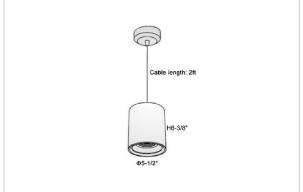

## Product Code: IK-RFlaxoPL-40W-27K-WH-90C-20D

| Voltage                                | 100 - 277 V AC, 50-60 Hz                                         |  |  |
|----------------------------------------|------------------------------------------------------------------|--|--|
| Lumen Output                           | 3200lm                                                           |  |  |
| Power                                  | 40W                                                              |  |  |
| CCT                                    | 2700K                                                            |  |  |
| CRI                                    | >90                                                              |  |  |
| Beam Angle                             | 20°                                                              |  |  |
| Light Distribution                     | Medium                                                           |  |  |
| LED Light Source                       | Osram SOLERIQ S 19                                               |  |  |
| Start Time                             | Instant                                                          |  |  |
| Driver                                 | Stand Alone (included)                                           |  |  |
| Operating Position No Swiveling Type   |                                                                  |  |  |
| Dimming Triac Dimming / 0-10 V Dimming |                                                                  |  |  |
| Heads                                  | Single Head                                                      |  |  |
| Finish                                 | White                                                            |  |  |
| Height                                 | 6-3/8"                                                           |  |  |
| Diameter                               | 5-1/2"                                                           |  |  |
| Optics                                 | Reflective Cup Structure                                         |  |  |
| IP Rating                              | IP65                                                             |  |  |
| Application Area                       | Guest Room, Restaurant, Meeting Room, Club, Hall, Hotel Entrance |  |  |