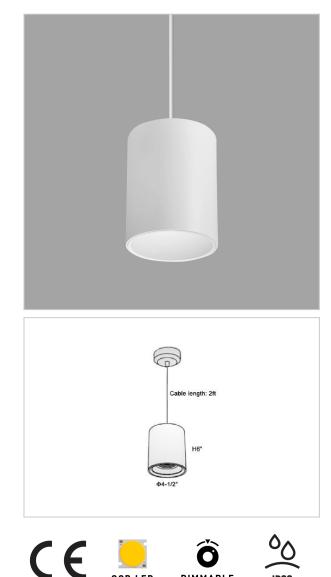

## Flaxo Pendant Lights

## ITEM SKU#: 662187505732

COB LED

DIMMABLE

IP20

## Product Code : IK-RFlaxoPL-30W-50K-WH-90C-20D

| Voltage            | 100 - 277 V AC, 50-60 Hz                                         |
|--------------------|------------------------------------------------------------------|
| Lumen Output       | 2850lm                                                           |
| Power              | 30W                                                              |
| CCT                | 5000K                                                            |
| CRI                | >90                                                              |
| Beam Angle         | 20°                                                              |
| Light Distribution | Medium                                                           |
| LED Light Source   | Osram SOLERIQ S 19                                               |
| Start Time         | Instant                                                          |
| Driver             | Stand Alone (included)                                           |
| Operating Position | No Swiveling Type                                                |
| Dimming            | Triac Dimming / 0-10 V Dimming                                   |
| Heads              | Single Head                                                      |
| Finish             | White                                                            |
| Height             | 6"                                                               |
| Diameter           | 4-1/2"                                                           |
| Optics             | Reflective Cup Structure                                         |
| IP Rating          | IP65                                                             |
| Application Area   | Guest Room, Restaurant, Meeting Room, Club, Hall, Hotel Entrance |
|                    |                                                                  |

Flaxo is a technologically advanced LED Pendant Light that incorporates electronic gear and a high-quality lens with wide beam spread. While commonly used as task light, the unique and state-of-the-art design of this luminaire also enhances the overall aesthetics of vour others. your store.