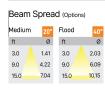

## Product Code : IK-RFlaxoPL-30W-50K-WH-90C-20D

| Voltage            | 100 - 277 V AC, 50-60 Hz                                         |
|--------------------|------------------------------------------------------------------|
| Lumen Output       | 2850lm                                                           |
| Power              | 30W                                                              |
| CCT                | 5000K                                                            |
| CRI                | >90                                                              |
| Beam Angle         | 20°                                                              |
| Light Distribution | Medium                                                           |
| LED Light Source   | Osram SOLERIQ S 19                                               |
| Start Time         | Instant                                                          |
| Driver             | Stand Alone (included)                                           |
| Operating Position | No Swiveling Type                                                |
| Dimming            | Triac Dimming / 0-10 V Dimming                                   |
| Heads              | Single Head                                                      |
| Finish             | White                                                            |
| Height             | 6"                                                               |
| Diameter           | 4-1/2"                                                           |
| Optics             | Reflective Cup Structure                                         |
| IP Rating          | IP65                                                             |
| Application Area   | Guest Room, Restaurant, Meeting Room, Club, Hall, Hotel Entrance |
|                    |                                                                  |