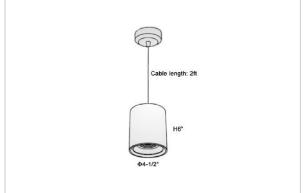

## Product Code: IK-RFlaxoPL-30W-30K-WH-90C-20D

| Voltage            | 100 - 277 V AC, 50-60 Hz                                         |
|--------------------|------------------------------------------------------------------|
| Lumen Output       | 2550lm                                                           |
| Power              | 30W                                                              |
| CCT                | 3000K                                                            |
| CRI                | >90                                                              |
| Beam Angle         | 20°                                                              |
| Light Distribution | Medium                                                           |
| LED Light Source   | Osram SOLERIQ S 19                                               |
| Start Time         | Instant                                                          |
| Driver             | Stand Alone (included)                                           |
| Operating Position | No Swiveling Type                                                |
| Dimming            | Triac Dimming / 0-10 V Dimming                                   |
| Heads              | Single Head                                                      |
| Finish             | White                                                            |
| Height             | 6"                                                               |
| Diameter           | 4-1/2"                                                           |
| Optics             | Reflective Cup Structure                                         |
| IP Rating          | IP65                                                             |
| Application Area   | Guest Room, Restaurant, Meeting Room, Club, Hall, Hotel Entrance |
|                    |                                                                  |