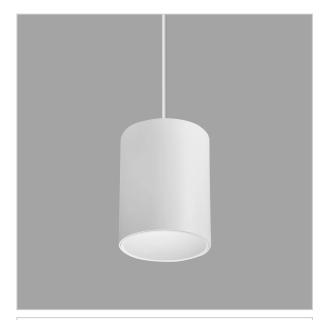

## Flaxo Pendant Lights

ITEM SKU#: 662187505718

Flaxo is a technologically advanced LED Pendant Light that incorporates electronic gear and a high-quality lens with wide beam spread. While commonly used as task light, the unique and state-of-the-art design of this luminaire also enhances the overall aesthetics of your store.