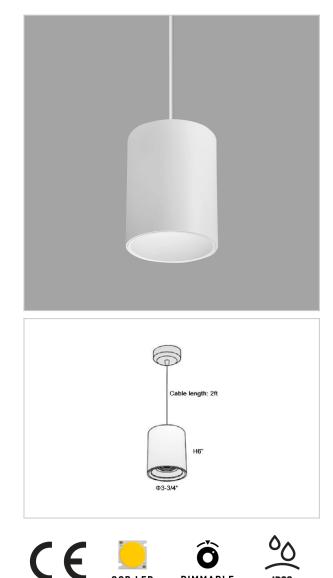

## Flaxo Pendant Lights

## Product Code : IK-RFlaxoPL-20W-50K-WH-90C-20D

| Voltage            | 100 - 277 V AC, 50-60 Hz                                         |
|--------------------|------------------------------------------------------------------|
| Lumen Output       | 1900lm                                                           |
| Power              | 20W                                                              |
| CCT                | 5000K                                                            |
| CRI                | >90                                                              |
| Beam Angle         | 20°                                                              |
| Light Distribution | Medium                                                           |
| LED Light Source   | Osram SOLERIQ S 19                                               |
| Start Time         | Instant                                                          |
| Driver             | Stand Alone (included)                                           |
| Operating Position | No Swiveling Type                                                |
| Dimming            | Triac Dimming / 0-10 V Dimming                                   |
| Heads              | Single Head                                                      |
| Finish             | White                                                            |
| Height             | 6"                                                               |
| Diameter           | 3-3/4"                                                           |
| Optics             | Reflective Cup Structure                                         |
| IP Rating          | IP65                                                             |
| Application Area   | Guest Room, Restaurant, Meeting Room, Club, Hall, Hotel Entrance |

Flaxo is a technologically advanced LED Pendant Light that incorporates electronic gear and a high-quality lens with wide beam spread. While commonly used as task light, the unique and state-of-the-art design of this luminaire also enhances the overall aesthetics of vour others. your store.