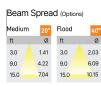

## Product Code : IK-RFlaxoPL-20W-50K-WH-90C-20D

| Voltage            | 100 - 277 V AC, 50-60 Hz                                         |
|--------------------|------------------------------------------------------------------|
| Lumen Output       | 1900lm                                                           |
| Power              | 20W                                                              |
| CCT                | 5000K                                                            |
| CRI                | >90                                                              |
| Beam Angle         | 20°                                                              |
| Light Distribution | Medium                                                           |
| LED Light Source   | Osram SOLERIQ S 19                                               |
| Start Time         | Instant                                                          |
| Driver             | Stand Alone (included)                                           |
| Operating Position | No Swiveling Type                                                |
| Dimming            | Triac Dimming / 0-10 V Dimming                                   |
| Heads              | Single Head                                                      |
| Finish             | White                                                            |
| Height             | 6"                                                               |
| Diameter           | 3-3/4"                                                           |
| Optics             | Reflective Cup Structure                                         |
| IP Rating          | IP65                                                             |
| Application Area   | Guest Room, Restaurant, Meeting Room, Club, Hall, Hotel Entrance |