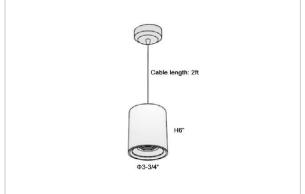

## Product Code: IK-RFlaxoPL-20W-40K-WH-90C-20D

| Voltage            | 100 - 277 V AC, 50-60 Hz                                         |
|--------------------|------------------------------------------------------------------|
| Lumen Output       | 1800lm                                                           |
| Power              | 20W                                                              |
| CCT                | 4000K                                                            |
| CRI                | >90                                                              |
| Beam Angle         | 20°                                                              |
| Light Distribution | Medium                                                           |
| LED Light Source   | Osram SOLERIQ S 19                                               |
| Start Time         | Instant                                                          |
| Driver             | Stand Alone (included)                                           |
| Operating Position | No Swiveling Type                                                |
| Dimming            | Triac Dimming / 0-10 V Dimming                                   |
| Heads              | Single Head                                                      |
| Finish             | White                                                            |
| Height             | 6"                                                               |
| Diameter           | 3-3/4"                                                           |
| Optics             | Reflective Cup Structure                                         |
| IP Rating          | IP65                                                             |
| Application Area   | Guest Room, Restaurant, Meeting Room, Club, Hall, Hotel Entrance |
|                    |                                                                  |