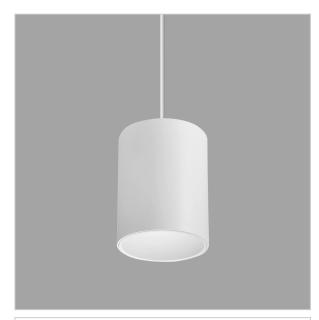

## Flaxo Pendant Lights

ITEM SKU#: 662187505688

Flaxo is a technologically advanced LED Pendant Light that incorporates electronic gear and a high-quality lens with wide beam spread. While commonly used as task light, the unique and state-of-the-art design of this luminaire also enhances the overall aesthetics of your store.