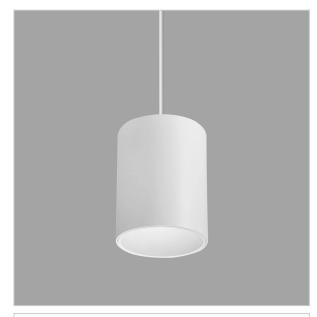

## Flaxo Pendant Lights

ITEM SKU#: 662187505671

Flaxo is a technologically advanced LED Pendant Light that incorporates electronic gear and a high-quality lens with wide beam spread. While commonly used as task light, the unique and state-of-the-art design of this luminaire also enhances the overall aesthetics of your store.