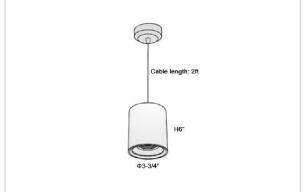

## Product Code: IK-RFlaxoPL-20W-30K-WH-90C-20D

| Voltage            | 100 - 277 V AC, 50-60 Hz                                         |
|--------------------|------------------------------------------------------------------|
| Lumen Output       | 1700lm                                                           |
| Power              | 20W                                                              |
| CCT                | 3000K                                                            |
| CRI                | >90                                                              |
| Beam Angle         | 20°                                                              |
| Light Distribution | Medium                                                           |
| LED Light Source   | Osram SOLERIQ S 19                                               |
| Start Time         | Instant                                                          |
| Driver             | Stand Alone (included)                                           |
| Operating Position | No Swiveling Type                                                |
| Dimming            | Triac Dimming / 0-10 V Dimming                                   |
| Heads              | Single Head                                                      |
| Finish             | White                                                            |
| Height             | 6"                                                               |
| Diameter           | 3-3/4"                                                           |
| Optics             | Reflective Cup Structure                                         |
| IP Rating          | IP65                                                             |
| Application Area   | Guest Room, Restaurant, Meeting Room, Club, Hall, Hotel Entrance |