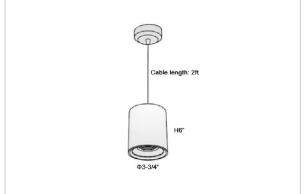

## Product Code: IK-RFlaxoPL-20W-27K-WH-90C-20D

| Voltage            | 100 - 277 V AC, 50-60 Hz                                         |
|--------------------|------------------------------------------------------------------|
| Lumen Output       | 1800lm                                                           |
| Power              | 20W                                                              |
| CCT                | 2700K                                                            |
| CRI                | >90                                                              |
| Beam Angle         | 20°                                                              |
| Light Distribution | Medium                                                           |
| LED Light Source   | Osram SOLERIQ S 19                                               |
| Start Time         | Instant                                                          |
| Driver             | Stand Alone (included)                                           |
| Operating Position | No Swiveling Type                                                |
| Dimming            | Triac Dimming / 0-10 V Dimming                                   |
| Heads              | Single Head                                                      |
| Finish             | White                                                            |
| Height             | 6"                                                               |
| Diameter           | 3-3/4"                                                           |
| Optics             | Reflective Cup Structure                                         |
| IP Rating          | IP65                                                             |
| Application Area   | Guest Room, Restaurant, Meeting Room, Club, Hall, Hotel Entrance |