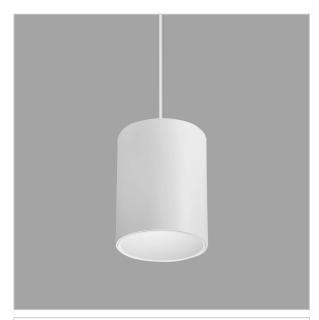

## Flaxo Pendant Lights

ITEM SKU#: 662187505664

Flaxo is a technologically advanced LED Pendant Light that incorporates electronic gear and a high-quality lens with wide beam spread. While commonly used as task light, the unique and state-of-the-art design of this luminaire also enhances the overall aesthetics of your store.