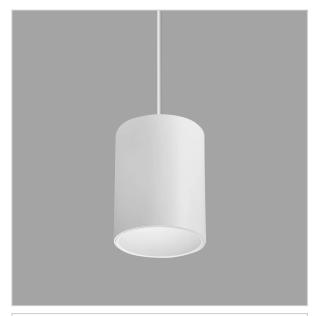

## Flaxo Pendant Lights

ITEM SKU#: 662187505633

Flaxo is a technologically advanced LED Pendant Light that incorporates electronic gear and a high-quality lens with wide beam spread. While commonly used as task light, the unique and state-of-the-art design of this luminaire also enhances the overall aesthetics of your store.