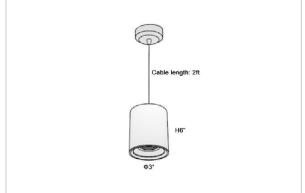

## Product Code: IK-RFlaxoPL-15W-30K-WH-90C-20D

| Voltage            | 100 - 277 V AC, 50-60 Hz                                         |
|--------------------|------------------------------------------------------------------|
| Lumen Output       | 1275lm                                                           |
| Power              | 15W                                                              |
| ССТ                | 3000K                                                            |
| CRI                | >90                                                              |
| Beam Angle         | 20°                                                              |
| Light Distribution | Medium                                                           |
| LED Light Source   | Osram SOLERIQ S 19                                               |
| Start Time         | Instant                                                          |
| Driver             | Stand Alone (included)                                           |
| Operating Position | No Swiveling Type                                                |
| Dimming            | Triac Dimming / 0-10 V Dimming                                   |
| Heads              | Single Head                                                      |
| Finish             | White                                                            |
| Height             | 6"                                                               |
| Diameter           | 3"                                                               |
| Optics             | Reflective Cup Structure                                         |
| IP Rating          | IP65                                                             |
| Application Area   | Guest Room, Restaurant, Meeting Room, Club, Hall, Hotel Entrance |
|                    |                                                                  |