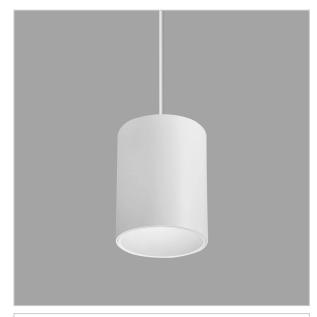

## Flaxo Pendant Lights

ITEM SKU#: 662187505602

Flaxo is a technologically advanced LED Pendant Light that incorporates electronic gear and a high-quality lens with wide beam spread. While commonly used as task light, the unique and state-of-the-art design of this luminaire also enhances the overall aesthetics of your store.