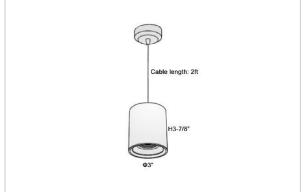

## Product Code: IK-RFlaxoPL-8W-40K-WH-90C-20D

| Voltage            | 100 - 277 V AC, 50-60 Hz                                         |
|--------------------|------------------------------------------------------------------|
| Lumen Output       | 720lm                                                            |
| Power              | 8W                                                               |
| CCT                | 4000K                                                            |
| CRI                | >90                                                              |
| Beam Angle         | 20°                                                              |
| Light Distribution | Medium                                                           |
| LED Light Source   | Osram SOLERIQ S 19                                               |
| Start Time         | Instant                                                          |
| Driver             | Stand Alone (included)                                           |
| Operating Position | No Swiveling Type                                                |
| Dimming            | Triac Dimming / 0-10 V Dimming                                   |
| Heads              | Single Head                                                      |
| Finish             | White                                                            |
| Height             | 3-7/8"                                                           |
| Diameter           | 3"                                                               |
| Optics             | Reflective Cup Structure                                         |
| IP Rating          | IP65                                                             |
| Application Area   | Guest Room, Restaurant, Meeting Room, Club, Hall, Hotel Entrance |
|                    |                                                                  |