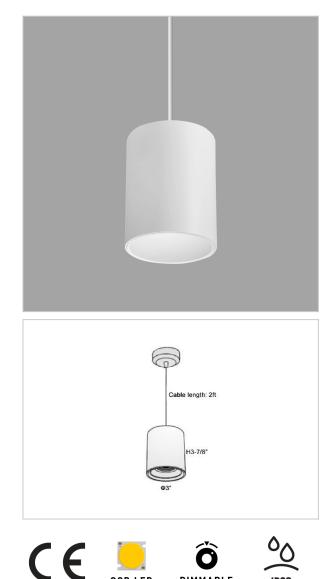

## Flaxo Pendant Lights

## Product Code : IK-RFlaxoPL-8W-30K-WH-90C-20D

| Voltage            | 100 - 277 V AC, 50-60 Hz                                         |
|--------------------|------------------------------------------------------------------|
| Lumen Output       | 680lm                                                            |
| Power              | 8W                                                               |
| ССТ                | 3000K                                                            |
| CRI                | >90                                                              |
| Beam Angle         | 20°                                                              |
| Light Distribution | Medium                                                           |
| LED Light Source   | Osram SOLERIQ S 19                                               |
| Start Time         | Instant                                                          |
| Driver             | Stand Alone (included)                                           |
| Operating Position | No Swiveling Type                                                |
| Dimming            | Triac Dimming / 0-10 V Dimming                                   |
| Heads              | Single Head                                                      |
| Finish             | White                                                            |
| Height             | 3-7/8"                                                           |
| Diameter           | 3"                                                               |
| Optics             | Reflective Cup Structure                                         |
| IP Rating          | IP65                                                             |
| Application Area   | Guest Room, Restaurant, Meeting Room, Club, Hall, Hotel Entrance |
|                    |                                                                  |

Flaxo is a technologically advanced LED Pendant Light that incorporates electronic gear and a high-quality lens with wide beam spread. While commonly used as task light, the unique and state-of-the-art design of this luminaire also enhances the overall aesthetics of vour others. your store.