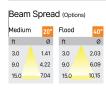

## Product Code : IK-RFlaxoPL-8W-30K-WH-90C-20D

| Voltage            | 100 - 277 V AC, 50-60 Hz                                         |
|--------------------|------------------------------------------------------------------|
| Lumen Output       | 680lm                                                            |
| Power              | 8W                                                               |
| ССТ                | 3000K                                                            |
| CRI                | >90                                                              |
| Beam Angle         | 20°                                                              |
| Light Distribution | Medium                                                           |
| LED Light Source   | Osram SOLERIQ S 19                                               |
| Start Time         | Instant                                                          |
| Driver             | Stand Alone (included)                                           |
| Operating Position | No Swiveling Type                                                |
| Dimming            | Triac Dimming / 0-10 V Dimming                                   |
| Heads              | Single Head                                                      |
| Finish             | White                                                            |
| Height             | 3-7/8"                                                           |
| Diameter           | 3"                                                               |
| Optics             | Reflective Cup Structure                                         |
| IP Rating          | IP65                                                             |
| Application Area   | Guest Room, Restaurant, Meeting Room, Club, Hall, Hotel Entrance |
|                    |                                                                  |

Flaxo is a technologically advanced LED Pendant Light that incorporates electronic gear and a high-quality lens with wide beam spread. While commonly used as task light, the unique and state-of-the-art design of this luminaire also enhances the overall aesthetics of vour others. your store.