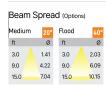

## Product Code : IK-RFlaxoPL-8W-27K-WH-90C-20D

| Voltage            | 100 - 277 V AC, 50-60 Hz                                         |
|--------------------|------------------------------------------------------------------|
| Lumen Output       | 640lm                                                            |
| Power              | 8W                                                               |
| ССТ                | 2700K                                                            |
| CRI                | >90                                                              |
| Beam Angle         | 20°                                                              |
| Light Distribution | Medium                                                           |
| LED Light Source   | Osram SOLERIQ S 19                                               |
| Start Time         | Instant                                                          |
| Driver             | Stand Alone (included)                                           |
| Operating Position | No Swiveling Type                                                |
| Dimming            | Triac Dimming / 0-10 V Dimming                                   |
| Heads              | Single Head                                                      |
| Finish             | White                                                            |
| Height             | 3-7/8"                                                           |
| Diameter           | 3"                                                               |
| Optics             | Reflective Cup Structure                                         |
| IP Rating          | IP65                                                             |
| Application Area   | Guest Room, Restaurant, Meeting Room, Club, Hall, Hotel Entrance |