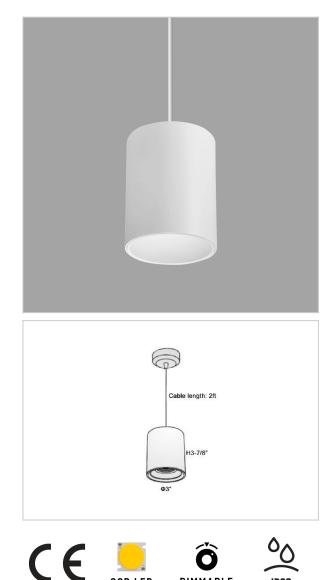

## Flaxo Pendant Lights

## Product Code : IK-RFlaxoPL-8W-27K-WH-90C-20D

| Voltage            | 100 - 277 V AC, 50-60 Hz                                         |
|--------------------|------------------------------------------------------------------|
| Lumen Output       | 640lm                                                            |
| Power              | 8W                                                               |
| ССТ                | 2700K                                                            |
| CRI                | >90                                                              |
| Beam Angle         | 20°                                                              |
| Light Distribution | Medium                                                           |
| LED Light Source   | Osram SOLERIQ S 19                                               |
| Start Time         | Instant                                                          |
| Driver             | Stand Alone (included)                                           |
| Operating Position | No Swiveling Type                                                |
| Dimming            | Triac Dimming / 0-10 V Dimming                                   |
| Heads              | Single Head                                                      |
| Finish             | White                                                            |
| Height             | 3-7/8"                                                           |
| Diameter           | 3"                                                               |
| Optics             | Reflective Cup Structure                                         |
| IP Rating          | IP65                                                             |
| Application Area   | Guest Room, Restaurant, Meeting Room, Club, Hall, Hotel Entrance |

Flaxo is a technologically advanced LED Pendant Light that incorporates electronic gear and a high-quality lens with wide beam spread. While commonly used as task light, the unique and state-of-the-art design of this luminaire also enhances the overall aesthetics of vour others. your store.