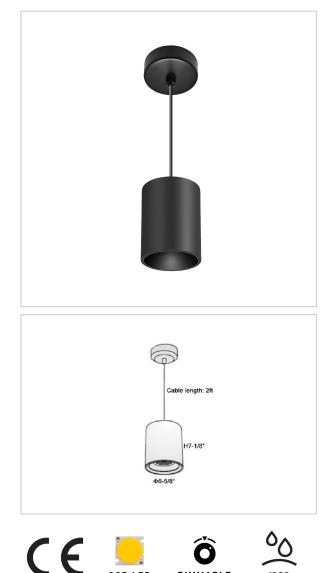

## Flaxo Pendant Lights

## Product Code : IK-RFlaxoPL-55W-30K-BL-90C-20D

| Voltage            | 100 - 277 V AC, 50-60 Hz                                         |
|--------------------|------------------------------------------------------------------|
| Lumen Output       | 4675lm                                                           |
| Power              | 55W                                                              |
| CCT                | 3000K                                                            |
| CRI                | >90                                                              |
| Beam Angle         | 20°                                                              |
| Light Distribution | Medium                                                           |
| LED Light Source   | Osram SOLERIQ S 19                                               |
| Start Time         | Instant                                                          |
| Driver             | Stand Alone (included)                                           |
| Operating Position | No Swiveling Type                                                |
| Dimming            | Triac Dimming / 0-10 V Dimming                                   |
| Heads              | Single Head                                                      |
| Finish             | Black                                                            |
| Height             | 7-1/8"                                                           |
| Diameter           | 6-5/8"                                                           |
| Optics             | Reflective Cup Structure                                         |
| IP Rating          | IP65                                                             |
| Application Area   | Guest Room, Restaurant, Meeting Room, Club, Hall, Hotel Entrance |
|                    |                                                                  |

Flaxo is a technologically advanced LED Pendant Light that incorporates electronic gear and a high-quality lens with wide beam spread. While commonly used as task light, the unique and state-of-the-art design of this luminaire also enhances the overall aesthetics of your store.