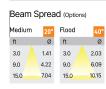

## Product Code : IK-RFlaxoPL-55W-30K-BL-90C-20D

| Voltage            | 100 - 277 V AC, 50-60 Hz                                         |
|--------------------|------------------------------------------------------------------|
| Lumen Output       | 4675lm                                                           |
| Power              | 55W                                                              |
| CCT                | 3000K                                                            |
| CRI                | >90                                                              |
| Beam Angle         | 20°                                                              |
| Light Distribution | Medium                                                           |
| LED Light Source   | Osram SOLERIQ S 19                                               |
| Start Time         | Instant                                                          |
| Driver             | Stand Alone (included)                                           |
| Operating Position | No Swiveling Type                                                |
| Dimming            | Triac Dimming / 0-10 V Dimming                                   |
| Heads              | Single Head                                                      |
| Finish             | Black                                                            |
| Height             | 7-1/8"                                                           |
| Diameter           | 6-5/8"                                                           |
| Optics             | Reflective Cup Structure                                         |
| IP Rating          | IP65                                                             |
| Application Area   | Guest Room, Restaurant, Meeting Room, Club, Hall, Hotel Entrance |
|                    |                                                                  |