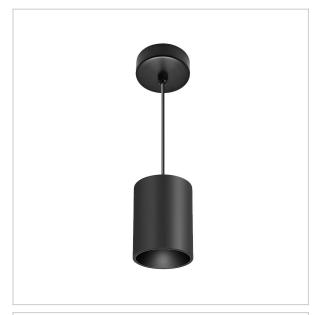

## Flaxo Pendant Lights

ITEM SKU#: 662187505534

Flaxo is a technologically advanced LED Pendant Light that incorporates electronic gear and a high-quality lens with wide beam spread. While commonly used as task light, the unique and state-of-the-art design of this luminaire also enhances the overall aesthetics of your store.