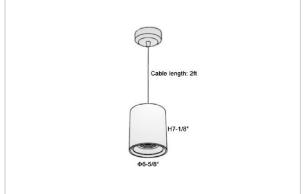

## Product Code: IK-RFlaxoPL-55W-27K-BL-90C-20D

| Voltage            | 100 - 277 V AC, 50-60 Hz                                         |
|--------------------|------------------------------------------------------------------|
| Lumen Output       | 4400lm                                                           |
| Power              | 55W                                                              |
| CCT                | 2700K                                                            |
| CRI                | >90                                                              |
| Beam Angle         | 20°                                                              |
| Light Distribution | Medium                                                           |
| LED Light Source   | Osram SOLERIQ S 19                                               |
| Start Time         | Instant                                                          |
| Driver             | Stand Alone (included)                                           |
| Operating Position | No Swiveling Type                                                |
| Dimming            | Triac Dimming / 0-10 V Dimming                                   |
| Heads              | Single Head                                                      |
| Finish             | Black                                                            |
| Height             | 7-1/8"                                                           |
| Diameter           | 6-5/8"                                                           |
| Optics             | Reflective Cup Structure                                         |
| IP Rating          | IP65                                                             |
| Application Area   | Guest Room, Restaurant, Meeting Room, Club, Hall, Hotel Entrance |