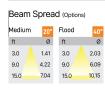

## Product Code : IK-RFlaxoPL-50W-50K-BL-90C-20D

| Voltage            | 100 - 277 V AC, 50-60 Hz                                         |
|--------------------|------------------------------------------------------------------|
| Lumen Output       | 4750lm                                                           |
| Power              | 50W                                                              |
| ССТ                | 5000K                                                            |
| CRI                | >90                                                              |
| Beam Angle         | 20°                                                              |
| Light Distribution | Medium                                                           |
| LED Light Source   | Osram SOLERIQ S 19                                               |
| Start Time         | Instant                                                          |
| Driver             | Stand Alone (included)                                           |
| Operating Position | No Swiveling Type                                                |
| Dimming            | Triac Dimming / 0-10 V Dimming                                   |
| Heads              | Single Head                                                      |
| Finish             | Black                                                            |
| Height             | 6-3/8"                                                           |
| Diameter           | 5-1/2"                                                           |
| Optics             | Reflective Cup Structure                                         |
| IP Rating          | IP65                                                             |
| Application Area   | Guest Room, Restaurant, Meeting Room, Club, Hall, Hotel Entrance |