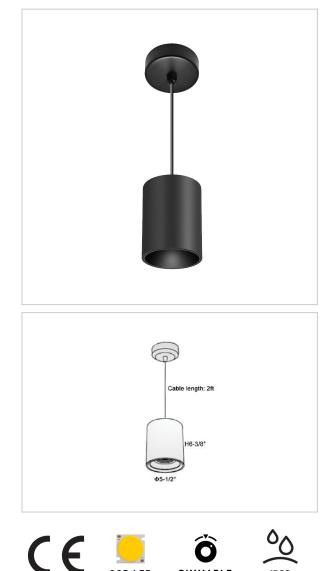

## Flaxo Pendant Lights

## Product Code : IK-RFlaxoPL-50W-50K-BL-90C-20D

| Voltage            | 100 - 277 V AC, 50-60 Hz                                         |
|--------------------|------------------------------------------------------------------|
| Lumen Output       | 4750lm                                                           |
| Power              | 50W                                                              |
| ССТ                | 5000K                                                            |
| CRI                | >90                                                              |
| Beam Angle         | 20°                                                              |
| Light Distribution | Medium                                                           |
| LED Light Source   | Osram SOLERIQ S 19                                               |
| Start Time         | Instant                                                          |
| Driver             | Stand Alone (included)                                           |
| Operating Position | No Swiveling Type                                                |
| Dimming            | Triac Dimming / 0-10 V Dimming                                   |
| Heads              | Single Head                                                      |
| Finish             | Black                                                            |
| Height             | 6-3/8"                                                           |
| Diameter           | 5-1/2"                                                           |
| Optics             | Reflective Cup Structure                                         |
| IP Rating          | IP65                                                             |
| Application Area   | Guest Room, Restaurant, Meeting Room, Club, Hall, Hotel Entrance |

Flaxo is a technologically advanced LED Pendant Light that incorporates electronic gear and a high-quality lens with wide beam spread. While commonly used as task light, the unique and state-of-the-art design of this luminaire also enhances the overall aesthetics of your store.