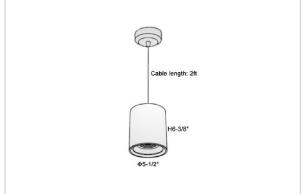

## Product Code: IK-RFlaxoPL-50W-40K-BL-90C-20D

| Voltage            | 100 - 277 V AC, 50-60 Hz                                         |
|--------------------|------------------------------------------------------------------|
| Lumen Output       | 4500lm                                                           |
| Power              | 50W                                                              |
| CCT                | 4000K                                                            |
| CRI                | >90                                                              |
| Beam Angle         | 20°                                                              |
| Light Distribution | Medium                                                           |
| LED Light Source   | Osram SOLERIQ S 19                                               |
| Start Time         | Instant                                                          |
| Driver             | Stand Alone (included)                                           |
| Operating Position | No Swiveling Type                                                |
| Dimming            | Triac Dimming / 0-10 V Dimming                                   |
| Heads              | Single Head                                                      |
| Finish             | Black                                                            |
| Height             | 6-3/8"                                                           |
| Diameter           | 5-1/2"                                                           |
| Optics             | Reflective Cup Structure                                         |
| IP Rating          | IP65                                                             |
| Application Area   | Guest Room, Restaurant, Meeting Room, Club, Hall, Hotel Entrance |