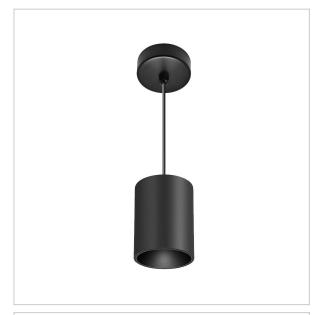

## Flaxo Pendant Lights

ITEM SKU#: 662187505510

## Product Code: IK-RFlaxoPL-50W-40K-BL-90C-20D

| Voltage            | 100 - 277 V AC, 50-60 Hz                                         |
|--------------------|------------------------------------------------------------------|
| Lumen Output       | 4500lm                                                           |
| Power              | 50W                                                              |
| CCT                | 4000K                                                            |
| CRI                | >90                                                              |
| Beam Angle         | 20°                                                              |
| Light Distribution | Medium                                                           |
| LED Light Source   | Osram SOLERIQ S 19                                               |
| Start Time         | Instant                                                          |
| Driver             | Stand Alone (included)                                           |
| Operating Position | No Swiveling Type                                                |
| Dimming            | Triac Dimming / 0-10 V Dimming                                   |
| Heads              | Single Head                                                      |
| Finish             | Black                                                            |
| Height             | 6-3/8"                                                           |
| Diameter           | 5-1/2"                                                           |
| Optics             | Reflective Cup Structure                                         |
| IP Rating          | IP65                                                             |
| Application Area   | Guest Room, Restaurant, Meeting Room, Club, Hall, Hotel Entrance |

Flaxo is a technologically advanced LED Pendant Light that incorporates electronic gear and a high-quality lens with wide beam spread. While commonly used as task light, the unique and state-of-the-art design of this luminaire also enhances the overall aesthetics of your store.