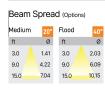

## Product Code : IK-RFlaxoPL-50W-27K-BL-90C-20D

| Voltage            | 100 - 277 V AC, 50-60 Hz                                         |
|--------------------|------------------------------------------------------------------|
| Lumen Output       | 4000lm                                                           |
| Power              | 50W                                                              |
| ССТ                | 2700K                                                            |
| CRI                | >90                                                              |
| Beam Angle         | 20°                                                              |
| Light Distribution | Medium                                                           |
| LED Light Source   | Osram SOLERIQ S 19                                               |
| Start Time         | Instant                                                          |
| Driver             | Stand Alone (included)                                           |
| Operating Position | No Swiveling Type                                                |
| Dimming            | Triac Dimming / 0-10 V Dimming                                   |
| Heads              | Single Head                                                      |
| Finish             | Black                                                            |
| Height             | 6-3/8"                                                           |
| Diameter           | 5-1/2"                                                           |
| Optics             | Reflective Cup Structure                                         |
| IP Rating          | IP65                                                             |
| Application Area   | Guest Room, Restaurant, Meeting Room, Club, Hall, Hotel Entrance |
|                    |                                                                  |