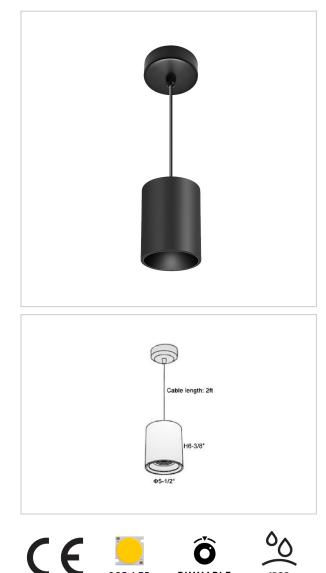

## Flaxo Pendant Lights

## Product Code : IK-RFlaxoPL-50W-27K-BL-90C-20D

| Voltage            | 100 - 277 V AC, 50-60 Hz                                         |
|--------------------|------------------------------------------------------------------|
| Lumen Output       | 4000lm                                                           |
| Power              | 50W                                                              |
| ССТ                | 2700K                                                            |
| CRI                | >90                                                              |
| Beam Angle         | 20°                                                              |
| Light Distribution | Medium                                                           |
| LED Light Source   | Osram SOLERIQ S 19                                               |
| Start Time         | Instant                                                          |
| Driver             | Stand Alone (included)                                           |
| Operating Position | No Swiveling Type                                                |
| Dimming            | Triac Dimming / 0-10 V Dimming                                   |
| Heads              | Single Head                                                      |
| Finish             | Black                                                            |
| Height             | 6-3/8"                                                           |
| Diameter           | 5-1/2"                                                           |
| Optics             | Reflective Cup Structure                                         |
| IP Rating          | IP65                                                             |
| Application Area   | Guest Room, Restaurant, Meeting Room, Club, Hall, Hotel Entrance |
|                    |                                                                  |

Flaxo is a technologically advanced LED Pendant Light that incorporates electronic gear and a high-quality lens with wide beam spread. While commonly used as task light, the unique and state-of-the-art design of this luminaire also enhances the overall aesthetics of your store.