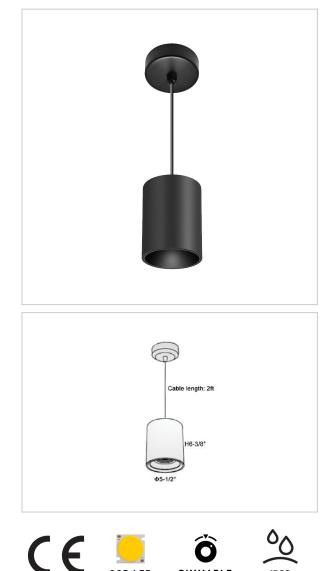

## Flaxo Pendant Lights

## Product Code : IK-RFlaxoPL-40W-40K-BL-90C-20D

| Voltage            | 100 - 277 V AC, 50-60 Hz                                         |
|--------------------|------------------------------------------------------------------|
| Lumen Output       | 3600lm                                                           |
| Power              | 40W                                                              |
| ССТ                | 4000K                                                            |
| CRI                | >90                                                              |
| Beam Angle         | 20°                                                              |
| Light Distribution | Medium                                                           |
| LED Light Source   | Osram SOLERIQ S 19                                               |
| Start Time         | Instant                                                          |
| Driver             | Stand Alone (included)                                           |
| Operating Position | No Swiveling Type                                                |
| Dimming            | Triac Dimming / 0-10 V Dimming                                   |
| Heads              | Single Head                                                      |
| Finish             | Black                                                            |
| Height             | 6-3/8"                                                           |
| Diameter           | 5-1/2"                                                           |
| Optics             | Reflective Cup Structure                                         |
| IP Rating          | IP65                                                             |
| Application Area   | Guest Room, Restaurant, Meeting Room, Club, Hall, Hotel Entrance |
|                    |                                                                  |

Flaxo is a technologically advanced LED Pendant Light that incorporates electronic gear and a high-quality lens with wide beam spread. While commonly used as task light, the unique and state-of-the-art design of this luminaire also enhances the overall aesthetics of your store.