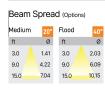

## Product Code : IK-RFlaxoPL-40W-40K-BL-90C-20D

| Voltage            | 100 - 277 V AC, 50-60 Hz                                         |
|--------------------|------------------------------------------------------------------|
| Lumen Output       | 3600lm                                                           |
| Power              | 40W                                                              |
| ССТ                | 4000K                                                            |
| CRI                | >90                                                              |
| Beam Angle         | 20°                                                              |
| Light Distribution | Medium                                                           |
| LED Light Source   | Osram SOLERIQ S 19                                               |
| Start Time         | Instant                                                          |
| Driver             | Stand Alone (included)                                           |
| Operating Position | No Swiveling Type                                                |
| Dimming            | Triac Dimming / 0-10 V Dimming                                   |
| Heads              | Single Head                                                      |
| Finish             | Black                                                            |
| Height             | 6-3/8"                                                           |
| Diameter           | 5-1/2"                                                           |
| Optics             | Reflective Cup Structure                                         |
| IP Rating          | IP65                                                             |
| Application Area   | Guest Room, Restaurant, Meeting Room, Club, Hall, Hotel Entrance |
|                    |                                                                  |