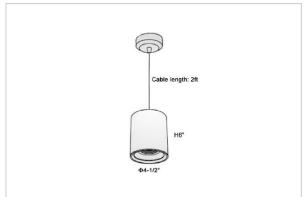

## Product Code: IK-RFlaxoPL-30W-30K-BL-90C-20D

| Voltage            | 100 - 277 V AC, 50-60 Hz                                         |
|--------------------|------------------------------------------------------------------|
| Lumen Output       | 2550lm                                                           |
| Power              | 30W                                                              |
| CCT                | 3000K                                                            |
| CRI                | >90                                                              |
| Beam Angle         | 20°                                                              |
| Light Distribution | Medium                                                           |
| LED Light Source   | Osram SOLERIQ S 19                                               |
| Start Time         | Instant                                                          |
| Driver             | Stand Alone (included)                                           |
| Operating Position | No Swiveling Type                                                |
| Dimming            | Triac Dimming / 0-10 V Dimming                                   |
| Heads              | Single Head                                                      |
| Finish             | Black                                                            |
| Height             | 6"                                                               |
| Diameter           | 4-1/2"                                                           |
| Optics             | Reflective Cup Structure                                         |
| IP Rating          | IP65                                                             |
| Application Area   | Guest Room, Restaurant, Meeting Room, Club, Hall, Hotel Entrance |
|                    |                                                                  |