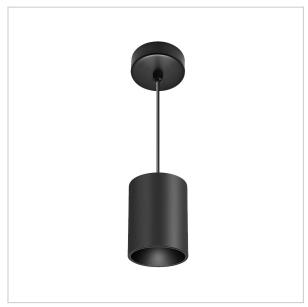

## Flaxo Pendant Lights

## Product Code: IK-RFlaxoPL-30W-30K-BL-90C-20D

| Voltage            | 100 - 277 V AC, 50-60 Hz                                         |
|--------------------|------------------------------------------------------------------|
| Lumen Output       | 2550lm                                                           |
| Power              | 30W                                                              |
| CCT                | 3000K                                                            |
| CRI                | >90                                                              |
| Beam Angle         | 20°                                                              |
| Light Distribution | Medium                                                           |
| LED Light Source   | Osram SOLERIQ S 19                                               |
| Start Time         | Instant                                                          |
| Driver             | Stand Alone (included)                                           |
| Operating Position | No Swiveling Type                                                |
| Dimming            | Triac Dimming / 0-10 V Dimming                                   |
| Heads              | Single Head                                                      |
| Finish             | Black                                                            |
| Height             | 6"                                                               |
| Diameter           | 4-1/2"                                                           |
| Optics             | Reflective Cup Structure                                         |
| IP Rating          | IP65                                                             |
| Application Area   | Guest Room, Restaurant, Meeting Room, Club, Hall, Hotel Entrance |
|                    |                                                                  |

Flaxo is a technologically advanced LED Pendant Light that incorporates electronic gear and a high-quality lens with wide beam spread. While commonly used as task light, the unique and state-of-the-art design of this luminaire also enhances the overall aesthetics of your store.