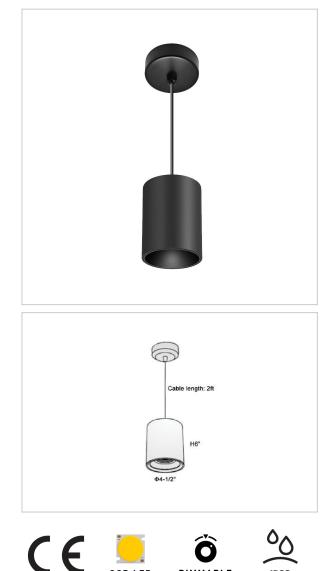

## Flaxo Pendant Lights

## Product Code : IK-RFlaxoPL-30W-27K-BL-90C-20D

| Voltage            | 100 - 277 V AC, 50-60 Hz                                         |
|--------------------|------------------------------------------------------------------|
| Lumen Output       | 2400lm                                                           |
| Power              | 30W                                                              |
| ССТ                | 2700K                                                            |
| CRI                | >90                                                              |
| Beam Angle         | 20°                                                              |
| Light Distribution | Medium                                                           |
| LED Light Source   | Osram SOLERIQ S 19                                               |
| Start Time         | Instant                                                          |
| Driver             | Stand Alone (included)                                           |
| Operating Position | No Swiveling Type                                                |
| Dimming            | Triac Dimming / 0-10 V Dimming                                   |
| Heads              | Single Head                                                      |
| Finish             | Black                                                            |
| Height             | 6"                                                               |
| Diameter           | 4-1/2"                                                           |
| Optics             | Reflective Cup Structure                                         |
| IP Rating          | IP65                                                             |
| Application Area   | Guest Room, Restaurant, Meeting Room, Club, Hall, Hotel Entrance |
|                    |                                                                  |

Flaxo is a technologically advanced LED Pendant Light that incorporates electronic gear and a high-quality lens with wide beam spread. While commonly used as task light, the unique and state-of-the-art design of this luminaire also enhances the overall aesthetics of your store.