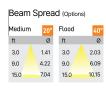

## Product Code : IK-RFlaxoPL-30W-27K-BL-90C-20D

| Voltage            | 100 - 277 V AC, 50-60 Hz                                         |
|--------------------|------------------------------------------------------------------|
| Lumen Output       | 2400lm                                                           |
| Power              | 30W                                                              |
| ССТ                | 2700K                                                            |
| CRI                | >90                                                              |
| Beam Angle         | 20°                                                              |
| Light Distribution | Medium                                                           |
| LED Light Source   | Osram SOLERIQ S 19                                               |
| Start Time         | Instant                                                          |
| Driver             | Stand Alone (included)                                           |
| Operating Position | No Swiveling Type                                                |
| Dimming            | Triac Dimming / 0-10 V Dimming                                   |
| Heads              | Single Head                                                      |
| Finish             | Black                                                            |
| Height             | 6"                                                               |
| Diameter           | 4-1/2"                                                           |
| Optics             | Reflective Cup Structure                                         |
| IP Rating          | IP65                                                             |
| Application Area   | Guest Room, Restaurant, Meeting Room, Club, Hall, Hotel Entrance |
|                    |                                                                  |