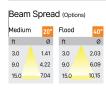

## Voltage 100 - 277 V AC, 50-60 Hz Lumen Output 1800lm 20W Power CCT 4000K CRI >90 Beam Angle 20° Light Distribution Medium LED Light Source Osram SOLERIQ S 19 Start Time Instant Driver Stand Alone (included) **Operating Position** No Swiveling Type Dimming Triac Dimming / 0-10 V Dimming Heads Single Head Black Finish Height 6" 3-3/4" Diameter Optics Reflective Cup Structure IP65 IP Rating Application Area Guest Room, Restaurant, Meeting Room, Club, Hall, Hotel Entrance