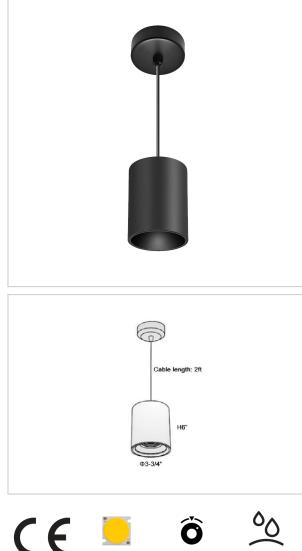

## Flaxo Pendant Lights

## Voltage 100 - 277 V AC, 50-60 Hz Lumen Output 1800lm 20W Power CCT 4000K CRI >90 Beam Angle 20° Light Distribution Medium LED Light Source Osram SOLERIQ S 19 Start Time Instant Driver Stand Alone (included) **Operating Position** No Swiveling Type Dimming Triac Dimming / 0-10 V Dimming Heads Single Head Black Finish Height 6" 3-3/4" Diameter Optics Reflective Cup Structure IP65 IP Rating Application Area Guest Room, Restaurant, Meeting Room, Club, Hall, Hotel Entrance

Flaxo is a technologically advanced LED Pendant Light that incorporates electronic gear and a high-quality lens with wide beam spread. While commonly used as task light, the unique and state-of-the-art design of this luminaire also enhances the overall aesthetics of your store.