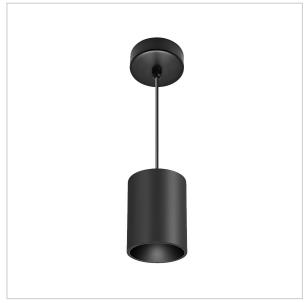

## Flaxo Pendant Lights

Flaxo is a technologically advanced LED Pendant Light that incorporates electronic gear and a high-quality lens with wide beam spread. While commonly used as task light, the unique and state-of-the-art design of this luminaire also enhances the overall aesthetics of your store.