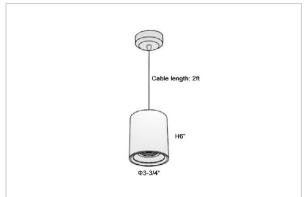

## Product Code: IK-RFlaxoPL-20W-30K-BL-90C-20D

| Voltage            | 100 - 277 V AC, 50-60 Hz                                         |
|--------------------|------------------------------------------------------------------|
| Lumen Output       | 1700lm                                                           |
| Power              | 20W                                                              |
| CCT                | 3000K                                                            |
| CRI                | >90                                                              |
| Beam Angle         | 20°                                                              |
| Light Distribution | Medium                                                           |
| LED Light Source   | Osram SOLERIQ S 19                                               |
| Start Time         | Instant                                                          |
| Driver             | Stand Alone (included)                                           |
| Operating Position | No Swiveling Type                                                |
| Dimming            | Triac Dimming / 0-10 V Dimming                                   |
| Heads              | Single Head                                                      |
| Finish             | Black                                                            |
| Height             | 6"                                                               |
| Diameter           | 3-3/4"                                                           |
| Optics             | Reflective Cup Structure                                         |
| IP Rating          | IP65                                                             |
| Application Area   | Guest Room, Restaurant, Meeting Room, Club, Hall, Hotel Entrance |