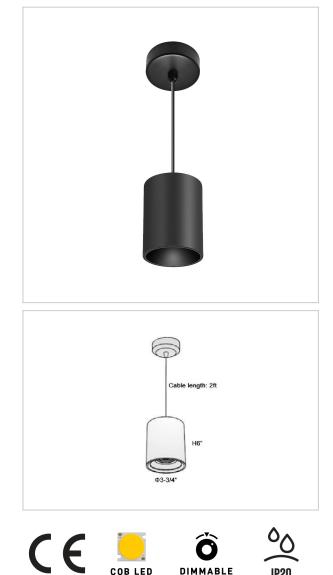

## Flaxo Pendant Lights

## Product Code : IK-RFlaxoPL-20W-27K-BL-90C-20D

| Voltage            | 100 - 277 V AC, 50-60 Hz                                         |
|--------------------|------------------------------------------------------------------|
| Lumen Output       | 1800lm                                                           |
| Power              | 20W                                                              |
| ССТ                | 2700K                                                            |
| CRI                | >90                                                              |
| Beam Angle         | 20°                                                              |
| Light Distribution | Medium                                                           |
| LED Light Source   | Osram SOLERIQ S 19                                               |
| Start Time         | Instant                                                          |
| Driver             | Stand Alone (included)                                           |
| Operating Position | No Swiveling Type                                                |
| Dimming            | Triac Dimming / 0-10 V Dimming                                   |
| Heads              | Single Head                                                      |
| Finish             | Black                                                            |
| Height             | 6"                                                               |
| Diameter           | 3-3/4"                                                           |
| Optics             | Reflective Cup Structure                                         |
| IP Rating          | IP65                                                             |
| Application Area   | Guest Room, Restaurant, Meeting Room, Club, Hall, Hotel Entrance |

Flaxo is a technologically advanced LED Pendant Light that incorporates electronic gear and a high-quality lens with wide beam spread. While commonly used as task light, the unique and state-of-the-art design of this luminaire also enhances the overall aesthetics of vour others. your store.