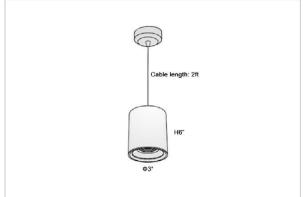

## Product Code: IK-RFlaxoPL-15W-40K-BL-90C-20D

| Voltage            | 100 - 277 V AC, 50-60 Hz                                         |
|--------------------|------------------------------------------------------------------|
| Lumen Output       | 1350lm                                                           |
| Power              | 15W                                                              |
| CCT                | 4000K                                                            |
| CRI                | >90                                                              |
| Beam Angle         | 20°                                                              |
| Light Distribution | Medium                                                           |
| LED Light Source   | Osram SOLERIQ S 19                                               |
| Start Time         | Instant                                                          |
| Driver             | Stand Alone (included)                                           |
| Operating Position | No Swiveling Type                                                |
| Dimming            | Triac Dimming / 0-10 V Dimming                                   |
| Heads              | Single Head                                                      |
| Finish             | Black                                                            |
| Height             | 6"                                                               |
| Diameter           | 3"                                                               |
| Optics             | Reflective Cup Structure                                         |
| IP Rating          | IP65                                                             |
| Application Area   | Guest Room, Restaurant, Meeting Room, Club, Hall, Hotel Entrance |
|                    |                                                                  |