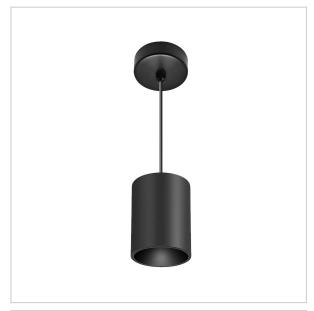

## Flaxo Pendant Lights

ITEM SKU#: 662187505343

## Product Code: IK-RFlaxoPL-15W-40K-BL-90C-20D

| Voltage            | 100 - 277 V AC, 50-60 Hz                                         |
|--------------------|------------------------------------------------------------------|
| Lumen Output       | 1350lm                                                           |
| Power              | 15W                                                              |
| CCT                | 4000K                                                            |
| CRI                | >90                                                              |
| Beam Angle         | 20°                                                              |
| Light Distribution | Medium                                                           |
| LED Light Source   | Osram SOLERIQ S 19                                               |
| Start Time         | Instant                                                          |
| Driver             | Stand Alone (included)                                           |
| Operating Position | No Swiveling Type                                                |
| Dimming            | Triac Dimming / 0-10 V Dimming                                   |
| Heads              | Single Head                                                      |
| Finish             | Black                                                            |
| Height             | 6"                                                               |
| Diameter           | 3"                                                               |
| Optics             | Reflective Cup Structure                                         |
| IP Rating          | IP65                                                             |
| Application Area   | Guest Room, Restaurant, Meeting Room, Club, Hall, Hotel Entrance |
|                    |                                                                  |

Flaxo is a technologically advanced LED Pendant Light that incorporates electronic gear and a high-quality lens with wide beam spread. While commonly used as task light, the unique and state-of-the-art design of this lumiaire also enhances the overall aesthetics of your store.