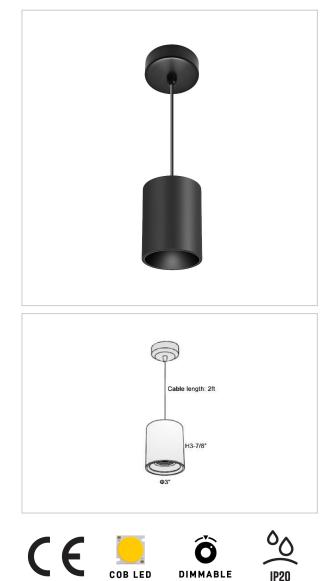

## Product Code : IK-RFlaxoPL-8W-50K-BL-90C-20D

| Voltage            | 100 - 277 V AC, 50-60 Hz                                         |
|--------------------|------------------------------------------------------------------|
| Lumen Output       | 760lm                                                            |
| Power              | 8W                                                               |
| ССТ                | 5000K                                                            |
| CRI                | >90                                                              |
| Beam Angle         | 20°                                                              |
| Light Distribution | Medium                                                           |
| LED Light Source   | Osram SOLERIQ S 19                                               |
| Start Time         | Instant                                                          |
| Driver             | Stand Alone (included)                                           |
| Operating Position | No Swiveling Type                                                |
| Dimming            | Triac Dimming / 0-10 V Dimming                                   |
| Heads              | Single Head                                                      |
| Finish             | Black                                                            |
| Height             | 3-7/8"                                                           |
| Diameter           | 3"                                                               |
| Optics             | Reflective Cup Structure                                         |
| IP Rating          | IP65                                                             |
| Application Area   | Guest Room, Restaurant, Meeting Room, Club, Hall, Hotel Entrance |

Flaxo is a technologically advanced LED Pendant Light that incorporates electronic gear and a high-quality lens with wide beam spread. While commonly used as task light, the unique and state-of-the-art design of this luminaire also enhances the overall aesthetics of your store.