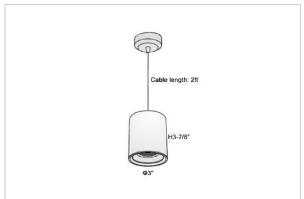

## Product Code: IK-RFlaxoPL-8W-40K-BL-90C-20D

| Voltage            | 100 - 277 V AC, 50-60 Hz                                         |
|--------------------|------------------------------------------------------------------|
| Lumen Output       | 720lm                                                            |
| Power              | 8W                                                               |
| CCT                | 4000K                                                            |
| CRI                | >90                                                              |
| Beam Angle         | 20°                                                              |
| Light Distribution | Medium                                                           |
| LED Light Source   | Osram SOLERIQ S 19                                               |
| Start Time         | Instant                                                          |
| Driver             | Stand Alone (included)                                           |
| Operating Position | No Swiveling Type                                                |
| Dimming            | Triac Dimming / 0-10 V Dimming                                   |
| Heads              | Single Head                                                      |
| Finish             | Black                                                            |
| Height             | 3-7/8"                                                           |
| Diameter           | 3"                                                               |
| Optics             | Reflective Cup Structure                                         |
| IP Rating          | IP65                                                             |
| Application Area   | Guest Room, Restaurant, Meeting Room, Club, Hall, Hotel Entrance |