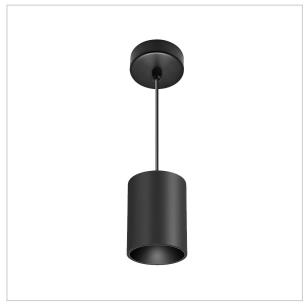

## Flaxo Pendant Lights

Flaxo is a technologically advanced LED Pendant Light that incorporates electronic gear and a high-quality lens with wide beam spread. While commonly used as task light, the unique and state-of-the-art design of this luminaire also enhances the overall aesthetics of your store.

## Product Code: IK-RFlaxoPL-8W-40K-BL-90C-20D

| Voltage            | 100 - 277 V AC, 50-60 Hz                                         |
|--------------------|------------------------------------------------------------------|
| Lumen Output       | 720lm                                                            |
| Power              | 8W                                                               |
| CCT                | 4000K                                                            |
| CRI                | >90                                                              |
| Beam Angle         | 20°                                                              |
| Light Distribution | Medium                                                           |
| LED Light Source   | Osram SOLERIQ S 19                                               |
| Start Time         | Instant                                                          |
| Driver             | Stand Alone (included)                                           |
| Operating Position | No Swiveling Type                                                |
| Dimming            | Triac Dimming / 0-10 V Dimming                                   |
| Heads              | Single Head                                                      |
| Finish             | Black                                                            |
| Height             | 3-7/8"                                                           |
| Diameter           | 3"                                                               |
| Optics             | Reflective Cup Structure                                         |
| IP Rating          | IP65                                                             |
| Application Area   | Guest Room, Restaurant, Meeting Room, Club, Hall, Hotel Entrance |