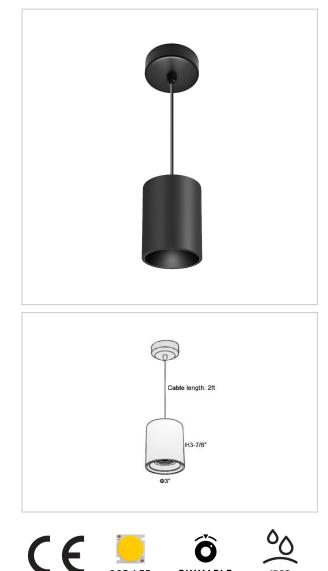

## Flaxo Pendant Lights

## Product Code : IK-RFlaxoPL-8W-30K-BL-90C-20D

| Voltage            | 100 - 277 V AC, 50-60 Hz                                         |
|--------------------|------------------------------------------------------------------|
| Lumen Output       | 680lm                                                            |
| Power              | 8W                                                               |
| ССТ                | 3000K                                                            |
| CRI                | >90                                                              |
| Beam Angle         | 20°                                                              |
| Light Distribution | Medium                                                           |
| LED Light Source   | Osram SOLERIQ S 19                                               |
| Start Time         | Instant                                                          |
| Driver             | Stand Alone (included)                                           |
| Operating Position | No Swiveling Type                                                |
| Dimming            | Triac Dimming / 0-10 V Dimming                                   |
| Heads              | Single Head                                                      |
| Finish             | Black                                                            |
| Height             | 3-7/8"                                                           |
| Diameter           | 3"                                                               |
| Optics             | Reflective Cup Structure                                         |
| IP Rating          | IP65                                                             |
| Application Area   | Guest Room, Restaurant, Meeting Room, Club, Hall, Hotel Entrance |

Flaxo is a technologically advanced LED Pendant Light that incorporates electronic gear and a high-quality lens with wide beam spread. While commonly used as task light, the unique and state-of-the-art design of this luminaire also enhances the overall aesthetics of your store.