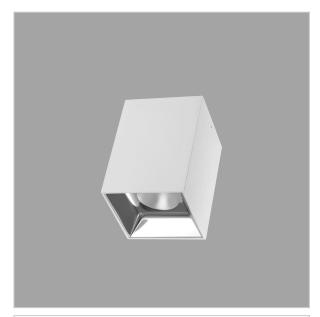

## **EOS Pendant Lights**

ITEM SKU#: 662187505268

Eos is a technologically advanced LED Pendant Light that incorporates electronic gear and a high-quality lens with wide beam spread. While commonly used as task light, the unique and state-of-the-art design of this luminaire also enhances the overall aesthetics of your store.