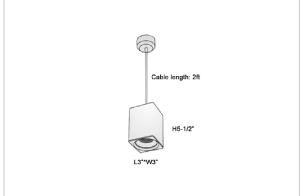

## Product Code: IK-REosPL-30W-40K-WH-90C-45D

| Voltage            | 100 - 277 V AC, 50-60 Hz                                         |
|--------------------|------------------------------------------------------------------|
| Lumen Output       | 2700lm                                                           |
| Power              | 30W                                                              |
| CCT                | 4000K                                                            |
| CRI                | >90                                                              |
| Beam Angle         | 45°                                                              |
| Light Distribution | Flood                                                            |
| LED Light Source   | Osram SOLERIQ S 19                                               |
| Start Time         | Instant                                                          |
| Driver             | Stand Alone (included)                                           |
| Operating Position | No Swiveling Type                                                |
| Dimming            | Triac Dimming / 0-10 V Dimming                                   |
| Heads              | Single Head                                                      |
| Finish             | White                                                            |
| Length             | 4-1/2"                                                           |
| Height             | 6-1/4"                                                           |
| Optics             | Reflective Cup Structure                                         |
| Width (W)          | 4-1/2"                                                           |
| Application Area   | Guest Room, Restaurant, Meeting Room, Club, Hall, Hotel Entrance |
|                    |                                                                  |