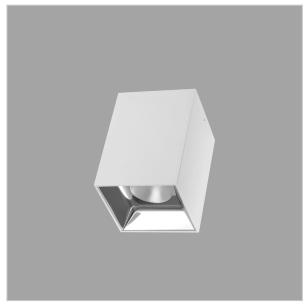

## **EOS Pendant Lights**

ITEM SKU#: 662187505251

## Product Code: IK-REosPL-30W-30K-WH-90C-45D

| Voltage            | 100 - 277 V AC, 50-60 Hz                                         |
|--------------------|------------------------------------------------------------------|
| Lumen Output       | 2550lm                                                           |
| Power              | 30W                                                              |
| CCT                | 3000K                                                            |
| CRI                | >90                                                              |
| Beam Angle         | 45°                                                              |
| Light Distribution | Flood                                                            |
| LED Light Source   | Osram SOLERIQ S 19                                               |
| Start Time         | Instant                                                          |
| Driver             | Stand Alone (included)                                           |
| Operating Position | No Swiveling Type                                                |
| Dimming            | Triac Dimming / 0-10 V Dimming                                   |
| Heads              | Single Head                                                      |
| Finish             | White                                                            |
| Length             | 4-1/2"                                                           |
| Height             | 6-1/4"                                                           |
| Optics             | Reflective Cup Structure                                         |
| Width (W)          | 4-1/2"                                                           |
| Application Area   | Guest Room, Restaurant, Meeting Room, Club, Hall, Hotel Entrance |
|                    |                                                                  |

Eos is a technologically advanced LED Pendant Light that incorporates electronic gear and a high-quality lens with wide beam spread. While commonly used as task light, the unique and state-of-the-art design of this luminaire also enhances the overall aesthetics of your store.