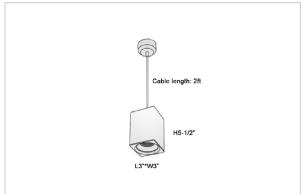

## Product Code: IK-REosPL-30W-30K-WH-90C-45D

| Voltage            | 100 - 277 V AC, 50-60 Hz                                         |
|--------------------|------------------------------------------------------------------|
| Lumen Output       | 2550lm                                                           |
| Power              | 30W                                                              |
| CCT                | 3000K                                                            |
| CRI                | >90                                                              |
| Beam Angle         | 45°                                                              |
| Light Distribution | Flood                                                            |
| LED Light Source   | Osram SOLERIQ S 19                                               |
| Start Time         | Instant                                                          |
| Driver             | Stand Alone (included)                                           |
| Operating Position | No Swiveling Type                                                |
| Dimming            | Triac Dimming / 0-10 V Dimming                                   |
| Heads              | Single Head                                                      |
| Finish             | White                                                            |
| Length             | 4-1/2"                                                           |
| Height             | 6-1/4"                                                           |
| Optics             | Reflective Cup Structure                                         |
| Width (W)          | 4-1/2"                                                           |
| Application Area   | Guest Room, Restaurant, Meeting Room, Club, Hall, Hotel Entrance |
|                    |                                                                  |