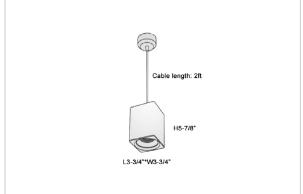

## Product Code: IK-REosPL-20W-27K-WH-90C-45D

| Voltage            | 100 - 277 V AC, 50-60 Hz                                         |
|--------------------|------------------------------------------------------------------|
| Lumen Output       | 1600lm                                                           |
| Power              | 20W                                                              |
| CCT                | 2700K                                                            |
| CRI                | >90                                                              |
| Beam Angle         | 45°                                                              |
| Light Distribution | Flood                                                            |
| LED Light Source   | Osram SOLERIQ S 19                                               |
| Start Time         | Instant                                                          |
| Driver             | Stand Alone (included)                                           |
| Operating Position | No Swiveling Type                                                |
| Dimming            | Triac Dimming / 0-10 V Dimming                                   |
| Heads              | Single Head                                                      |
| Finish             | White                                                            |
| Length             | 3-3/4"                                                           |
| Height             | 5-7/8"                                                           |
| Optics             | Reflective Cup Structure                                         |
| Width (W)          | 3-3/4"                                                           |
| Application Area   | Guest Room, Restaurant, Meeting Room, Club, Hall, Hotel Entrance |
|                    |                                                                  |