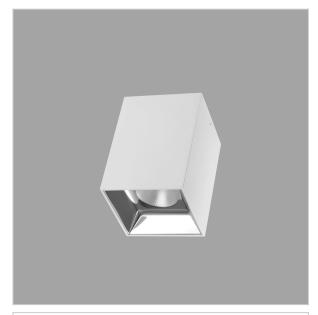

## **EOS Pendant Lights**

ITEM SKU#: 662187505190

## Product Code: IK-REosPL-20W-27K-WH-90C-45D

| Voltage            | 100 - 277 V AC, 50-60 Hz                                         |
|--------------------|------------------------------------------------------------------|
| Lumen Output       | 1600lm                                                           |
| Power              | 20W                                                              |
| CCT                | 2700K                                                            |
| CRI                | >90                                                              |
| Beam Angle         | 45°                                                              |
| Light Distribution | Flood                                                            |
| LED Light Source   | Osram SOLERIQ S 19                                               |
| Start Time         | Instant                                                          |
| Driver             | Stand Alone (included)                                           |
| Operating Position | No Swiveling Type                                                |
| Dimming            | Triac Dimming / 0-10 V Dimming                                   |
| Heads              | Single Head                                                      |
| Finish             | White                                                            |
| Length             | 3-3/4"                                                           |
| Height             | 5-7/8"                                                           |
| Optics             | Reflective Cup Structure                                         |
| Width (W)          | 3-3/4"                                                           |
| Application Area   | Guest Room, Restaurant, Meeting Room, Club, Hall, Hotel Entrance |
|                    |                                                                  |