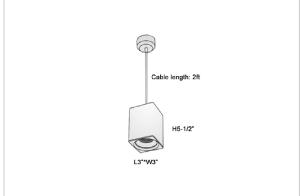

## Product Code: IK-REosPL-15W-40K-WH-90C-45D

| Voltage            | 100 - 277 V AC, 50-60 Hz                                         |  |  |  |  |  |
|--------------------|------------------------------------------------------------------|--|--|--|--|--|
| Lumen Output       | 1350lm                                                           |  |  |  |  |  |
| Power              | 15W                                                              |  |  |  |  |  |
| CCT                | 4000K                                                            |  |  |  |  |  |
| CRI                | >90                                                              |  |  |  |  |  |
| Beam Angle         | 45°                                                              |  |  |  |  |  |
| Light Distribution | Flood                                                            |  |  |  |  |  |
| LED Light Source   | Osram SOLERIQ S 19                                               |  |  |  |  |  |
| Start Time         | Instant                                                          |  |  |  |  |  |
| Driver             | Stand Alone (included)                                           |  |  |  |  |  |
| Operating Position | No Swiveling Type                                                |  |  |  |  |  |
| Dimming            | Triac Dimming / 0-10 V Dimming                                   |  |  |  |  |  |
| Heads              | Single Head                                                      |  |  |  |  |  |
| Finish             | White                                                            |  |  |  |  |  |
| Length             | 3"                                                               |  |  |  |  |  |
| Height             | 5-1/2"                                                           |  |  |  |  |  |
| Optics             | Reflective Cup Structure                                         |  |  |  |  |  |
| Width (W)          | 3"                                                               |  |  |  |  |  |
| Application Area   | Guest Room, Restaurant, Meeting Room, Club, Hall, Hotel Entrance |  |  |  |  |  |
|                    |                                                                  |  |  |  |  |  |