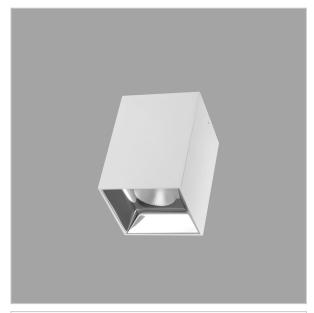

## **EOS Pendant Lights**

ITEM SKU#: 662187505176

## Product Code: IK-REosPL-15W-40K-WH-90C-45D

| Voltage            | 100 - 277 V AC, 50-60 Hz                                         |  |  |  |  |  |
|--------------------|------------------------------------------------------------------|--|--|--|--|--|
| Lumen Output       | 1350lm                                                           |  |  |  |  |  |
| Power              | 15W                                                              |  |  |  |  |  |
| CCT                | 4000K                                                            |  |  |  |  |  |
| CRI                | >90                                                              |  |  |  |  |  |
| Beam Angle         | 45°                                                              |  |  |  |  |  |
| Light Distribution | Flood                                                            |  |  |  |  |  |
| LED Light Source   | Osram SOLERIQ S 19                                               |  |  |  |  |  |
| Start Time         | Instant                                                          |  |  |  |  |  |
| Driver             | Stand Alone (included)                                           |  |  |  |  |  |
| Operating Position | No Swiveling Type                                                |  |  |  |  |  |
| Dimming            | Triac Dimming / 0-10 V Dimming                                   |  |  |  |  |  |
| Heads              | Single Head                                                      |  |  |  |  |  |
| Finish             | White                                                            |  |  |  |  |  |
| Length             | 3"                                                               |  |  |  |  |  |
| Height             | 5-1/2"                                                           |  |  |  |  |  |
| Optics             | Reflective Cup Structure                                         |  |  |  |  |  |
| Width (W)          | 3"                                                               |  |  |  |  |  |
| Application Area   | Guest Room, Restaurant, Meeting Room, Club, Hall, Hotel Entrance |  |  |  |  |  |
|                    |                                                                  |  |  |  |  |  |

Eos is a technologically advanced LED Pendant Light that incorporates electronic gear and a high-quality lens with wide beam spread. While commonly used as task light, the unique and state-of-the-art design of this luminaire also enhances the overall aesthetics of your store.