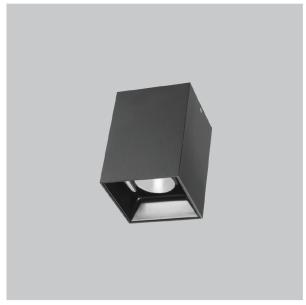

## **EOS Pendant Lights**

ITEM SKU#: 662187505107

Eos is a technologically advanced LED Pendant Light that incorporates electronic gear and a high-quality lens with wide beam spread. While commonly used as task light, the unique and state-of-the-art design of this luminaire also enhances the overall aesthetics of your store.