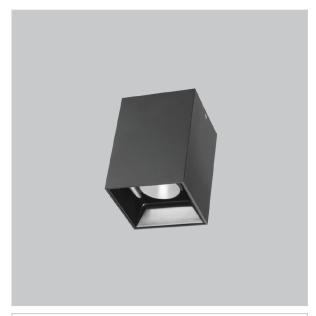

## Product Code: IK-REosPL-30W-40K-BL-90C-45D

| Voltage            | 100 - 277 V AC, 50-60 Hz                                         |
|--------------------|------------------------------------------------------------------|
| Lumen Output       | 2700lm                                                           |
| Power              | 30W                                                              |
| CCT                | 4000K                                                            |
| CRI                | >90                                                              |
| Beam Angle         | 45°                                                              |
| Light Distribution | Flood                                                            |
| LED Light Source   | Osram SOLERIQ S 19                                               |
| Start Time         | Instant                                                          |
| Driver             | Stand Alone (included)                                           |
| Operating Position | No Swiveling Type                                                |
| Dimming            | Triac Dimming / 0-10 V Dimming                                   |
| Heads              | Single Head                                                      |
| Finish             | Black                                                            |
| Length             | 4-1/2"                                                           |
| Height             | 6-1/4"                                                           |
| Optics             | Reflective Cup Structure                                         |
| Width (W)          | 4-1/2"                                                           |
| Application Area   | Guest Room, Restaurant, Meeting Room, Club, Hall, Hotel Entrance |
|                    |                                                                  |

Eos is a technologically advanced LED Pendant Light that incorporates electronic gear and a high-quality lens with wide beam spread. While commonly used as task light, the unique and state-of-the-art design of this luminaire also enhances the overall aesthetics of your store.