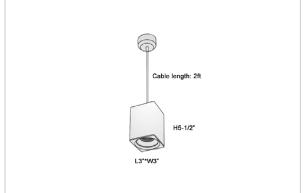

## Product Code: IK-REosPL-30W-40K-BL-90C-45D

| Voltage            | 100 - 277 V AC, 50-60 Hz                                         |
|--------------------|------------------------------------------------------------------|
| Lumen Output       | 2700lm                                                           |
| Power              | 30W                                                              |
| CCT                | 4000K                                                            |
| CRI                | >90                                                              |
| Beam Angle         | 45°                                                              |
| Light Distribution | Flood                                                            |
| LED Light Source   | Osram SOLERIQ S 19                                               |
| Start Time         | Instant                                                          |
| Driver             | Stand Alone (included)                                           |
| Operating Position | No Swiveling Type                                                |
| Dimming            | Triac Dimming / 0-10 V Dimming                                   |
| Heads              | Single Head                                                      |
| Finish             | Black                                                            |
| Length             | 4-1/2"                                                           |
| Height             | 6-1/4"                                                           |
| Optics             | Reflective Cup Structure                                         |
| Width (W)          | 4-1/2"                                                           |
| Application Area   | Guest Room, Restaurant, Meeting Room, Club, Hall, Hotel Entrance |
|                    |                                                                  |