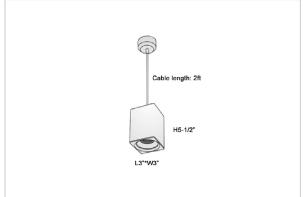

## Product Code: IK-REosPL-30W-30K-BL-90C-45D

| Voltage            | 100 - 277 V AC, 50-60 Hz                                         |
|--------------------|------------------------------------------------------------------|
| Lumen Output       | 2550lm                                                           |
| Power              | 30W                                                              |
| CCT                | 3000K                                                            |
| CRI                | >90                                                              |
| Beam Angle         | 45°                                                              |
| Light Distribution | Flood                                                            |
| LED Light Source   | Osram SOLERIQ S 19                                               |
| Start Time         | Instant                                                          |
| Driver             | Stand Alone (included)                                           |
| Operating Position | No Swiveling Type                                                |
| Dimming            | Triac Dimming / 0-10 V Dimming                                   |
| Heads              | Single Head                                                      |
| Finish             | Black                                                            |
| Length             | 4-1/2"                                                           |
| Height             | 6-1/4"                                                           |
| Optics             | Reflective Cup Structure                                         |
| Width (W)          | 4-1/2"                                                           |
| Application Area   | Guest Room, Restaurant, Meeting Room, Club, Hall, Hotel Entrance |