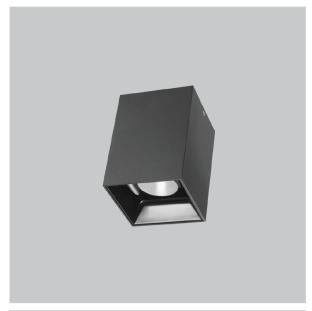

## **EOS Pendant Lights**

ITEM SKU#: 662187505084

## Product Code: IK-REosPL-30W-30K-BL-90C-45D

| Voltage            | 100 - 277 V AC, 50-60 Hz                                         |
|--------------------|------------------------------------------------------------------|
| Lumen Output       | 2550lm                                                           |
| Power              | 30W                                                              |
| CCT                | 3000K                                                            |
| CRI                | >90                                                              |
| Beam Angle         | 45°                                                              |
| Light Distribution | Flood                                                            |
| LED Light Source   | Osram SOLERIQ S 19                                               |
| Start Time         | Instant                                                          |
| Driver             | Stand Alone (included)                                           |
| Operating Position | No Swiveling Type                                                |
| Dimming            | Triac Dimming / 0-10 V Dimming                                   |
| Heads              | Single Head                                                      |
| Finish             | Black                                                            |
| Length             | 4-1/2"                                                           |
| Height             | 6-1/4"                                                           |
| Optics             | Reflective Cup Structure                                         |
| Width (W)          | 4-1/2"                                                           |
| Application Area   | Guest Room, Restaurant, Meeting Room, Club, Hall, Hotel Entrance |

Eos is a technologically advanced LED Pendant Light that incorporates electronic gear and a high-quality lens with wide beam spread. While commonly used as task light, the unique and state-of-the-art design of this luminaire also enhances the overall aesthetics of your store.