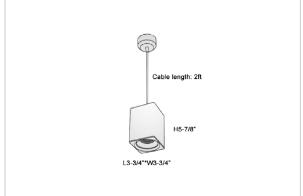

## Product Code: IK-REosPL-20W-27K-BL-90C-45D

| Voltage            | 100 - 277 V AC, 50-60 Hz                                         |
|--------------------|------------------------------------------------------------------|
| Lumen Output       | 1600lm                                                           |
| Power              | 20W                                                              |
| CCT                | 2700K                                                            |
| CRI                | >90                                                              |
| Beam Angle         | 45°                                                              |
| Light Distribution | Flood                                                            |
| LED Light Source   | Osram SOLERIQ S 19                                               |
| Start Time         | Instant                                                          |
| Driver             | Stand Alone (included)                                           |
| Operating Position | No Swiveling Type                                                |
| Dimming            | Triac Dimming / 0-10 V Dimming                                   |
| Heads              | Single Head                                                      |
| Finish             | Black                                                            |
| Length             | 3-3/4"                                                           |
| Height             | 5-7/8"                                                           |
| Optics             | Reflective Cup Structure                                         |
| Width (W)          | 3-3/4"                                                           |
| Application Area   | Guest Room, Restaurant, Meeting Room, Club, Hall, Hotel Entrance |
|                    |                                                                  |