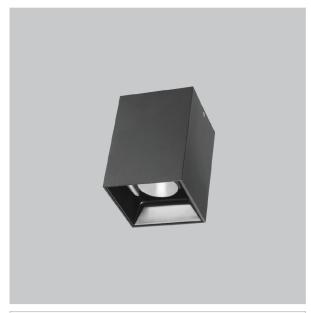

## **EOS Pendant Lights**

ITEM SKU#: 662187505022

## Product Code: IK-REosPL-20W-27K-BL-90C-45D

| Voltage            | 100 - 277 V AC, 50-60 Hz                                         |
|--------------------|------------------------------------------------------------------|
| Lumen Output       | 1600lm                                                           |
| Power              | 20W                                                              |
| CCT                | 2700K                                                            |
| CRI                | >90                                                              |
| Beam Angle         | 45°                                                              |
| Light Distribution | Flood                                                            |
| LED Light Source   | Osram SOLERIQ S 19                                               |
| Start Time         | Instant                                                          |
| Driver             | Stand Alone (included)                                           |
| Operating Position | No Swiveling Type                                                |
| Dimming            | Triac Dimming / 0-10 V Dimming                                   |
| Heads              | Single Head                                                      |
| Finish             | Black                                                            |
| Length             | 3-3/4"                                                           |
| Height             | 5-7/8"                                                           |
| Optics             | Reflective Cup Structure                                         |
| Width (W)          | 3-3/4"                                                           |
| Application Area   | Guest Room, Restaurant, Meeting Room, Club, Hall, Hotel Entrance |
|                    |                                                                  |

Eos is a technologically advanced LED Pendant Light that incorporates electronic gear and a high-quality lens with wide beam spread. While commonly used as task light, the unique and state-of-the-art design of this luminaire also enhances the overall aesthetics of your store.