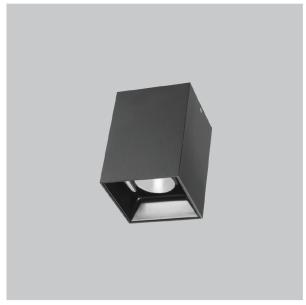

## **EOS Pendant Lights**

ITEM SKU#: 662187505008

## Product Code: IK-REosPL-15W-40K-BL-90C-45D

| Voltage            | 100 - 277 V AC, 50-60 Hz                                         |
|--------------------|------------------------------------------------------------------|
| Lumen Output       | 1350lm                                                           |
| Power              | 15W                                                              |
| CCT                | 4000K                                                            |
| CRI                | >90                                                              |
| Beam Angle         | 45°                                                              |
| Light Distribution | Flood                                                            |
| LED Light Source   | Osram SOLERIQ S 19                                               |
| Start Time         | Instant                                                          |
| Driver             | Stand Alone (included)                                           |
| Operating Position | No Swiveling Type                                                |
| Dimming            | Triac Dimming / 0-10 V Dimming                                   |
| Heads              | Single Head                                                      |
| Finish             | Black                                                            |
| Length             | 3"                                                               |
| Height             | 5-1/2"                                                           |
| Optics             | Reflective Cup Structure                                         |
| Width (W)          | 3"                                                               |
| Application Area   | Guest Room, Restaurant, Meeting Room, Club, Hall, Hotel Entrance |
|                    |                                                                  |