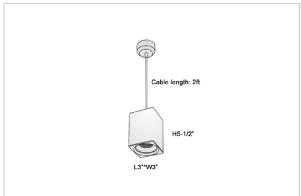

## Product Code: IK-REosPL-15W-40K-BL-90C-45D

| Voltage            | 100 - 277 V AC, 50-60 Hz                                         |
|--------------------|------------------------------------------------------------------|
| Lumen Output       | 1350lm                                                           |
| Power              | 15W                                                              |
| CCT                | 4000K                                                            |
| CRI                | >90                                                              |
| Beam Angle         | 45°                                                              |
| Light Distribution | Flood                                                            |
| LED Light Source   | Osram SOLERIQ S 19                                               |
| Start Time         | Instant                                                          |
| Driver             | Stand Alone (included)                                           |
| Operating Position | No Swiveling Type                                                |
| Dimming            | Triac Dimming / 0-10 V Dimming                                   |
| Heads              | Single Head                                                      |
| Finish             | Black                                                            |
| Length             | 3"                                                               |
| Height             | 5-1/2"                                                           |
| Optics             | Reflective Cup Structure                                         |
| Width (W)          | 3"                                                               |
| Application Area   | Guest Room, Restaurant, Meeting Room, Club, Hall, Hotel Entrance |
|                    |                                                                  |