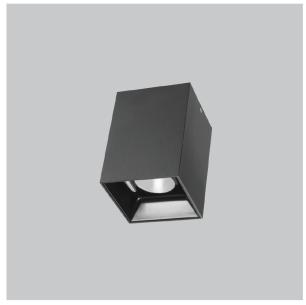

## Product Code: IK-REosPL-15W-27K-BL-90C-45D

| Voltage            | 100 - 277 V AC, 50-60 Hz                                         |
|--------------------|------------------------------------------------------------------|
| Lumen Output       | 1200lm                                                           |
| Power              | 15W                                                              |
| CCT                | 2700K                                                            |
| CRI                | >90                                                              |
| Beam Angle         | 45°                                                              |
| Light Distribution | Flood                                                            |
| LED Light Source   | Osram SOLERIQ S 19                                               |
| Start Time         | Instant                                                          |
| Driver             | Stand Alone (included)                                           |
| Operating Position | No Swiveling Type                                                |
| Dimming            | Triac Dimming / 0-10 V Dimming                                   |
| Heads              | Single Head                                                      |
| Finish             | Black                                                            |
| Length             | 3"                                                               |
| Height             | 5-1/2"                                                           |
| Optics             | Reflective Cup Structure                                         |
| Width (W)          | 3"                                                               |
| Application Area   | Guest Room, Restaurant, Meeting Room, Club, Hall, Hotel Entrance |

Eos is a technologically advanced LED Pendant Light that incorporates electronic gear and a high-quality lens with wide beam spread. While commonly used as task light, the unique and state-of-the-art design of this luminaire also enhances the overall aesthetics of your store.