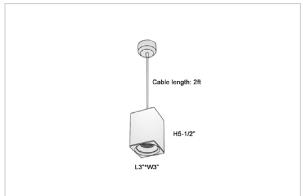

## Product Code: IK-REosPL-15W-27K-BL-90C-45D

| Voltage            | 100 - 277 V AC, 50-60 Hz                                         |
|--------------------|------------------------------------------------------------------|
| Lumen Output       | 1200lm                                                           |
| Power              | 15W                                                              |
| CCT                | 2700K                                                            |
| CRI                | >90                                                              |
| Beam Angle         | 45°                                                              |
| Light Distribution | Flood                                                            |
| LED Light Source   | Osram SOLERIQ S 19                                               |
| Start Time         | Instant                                                          |
| Driver             | Stand Alone (included)                                           |
| Operating Position | No Swiveling Type                                                |
| Dimming            | Triac Dimming / 0-10 V Dimming                                   |
| Heads              | Single Head                                                      |
| Finish             | Black                                                            |
| Length             | 3"                                                               |
| Height             | 5-1/2"                                                           |
| Optics             | Reflective Cup Structure                                         |
| Width (W)          | 3"                                                               |
| Application Area   | Guest Room, Restaurant, Meeting Room, Club, Hall, Hotel Entrance |