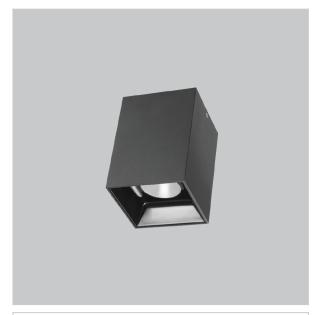

## **EOS Pendant Lights**

ITEM SKU#: 662187504957

## Product Code: IK-REosPL-8W-30K-BL-90C-45D

| Voltage            | 100 - 277 V AC, 50-60 Hz                                         |
|--------------------|------------------------------------------------------------------|
| Lumen Output       | 680lm                                                            |
| Power              | 8W                                                               |
| CCT                | 3000K                                                            |
| CRI                | >90                                                              |
| Beam Angle         | 45°                                                              |
| Light Distribution | Flood                                                            |
| LED Light Source   | Osram SOLERIQ S 19                                               |
| Start Time         | Instant                                                          |
| Driver             | Stand Alone (included)                                           |
| Operating Position | No Swiveling Type                                                |
| Dimming            | Triac Dimming / 0-10 V Dimming                                   |
| Heads              | Single Head                                                      |
| Finish             | Black                                                            |
| Length             | 3"                                                               |
| Height             | 5-1/2"                                                           |
| Optics             | Reflective Cup Structure                                         |
| Width (W)          | 3"                                                               |
| Application Area   | Guest Room, Restaurant, Meeting Room, Club, Hall, Hotel Entrance |

Eos is a technologically advanced LED Pendant Light that incorporates electronic gear and a high-quality lens with wide beam spread. While commonly used as task light, the unique and state-of-the-art design of this luminaire also enhances the overall aesthetics of your store.