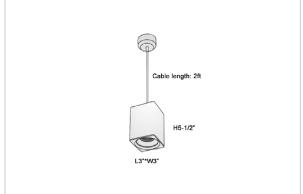

## Product Code: IK-REosPL-8W-30K-BL-90C-45D

| Voltage            | 100 - 277 V AC, 50-60 Hz                                         |
|--------------------|------------------------------------------------------------------|
| Lumen Output       | 680lm                                                            |
| Power              | 8W                                                               |
| CCT                | 3000K                                                            |
| CRI                | >90                                                              |
| Beam Angle         | 45°                                                              |
| Light Distribution | Flood                                                            |
| LED Light Source   | Osram SOLERIQ S 19                                               |
| Start Time         | Instant                                                          |
| Driver             | Stand Alone (included)                                           |
| Operating Position | No Swiveling Type                                                |
| Dimming            | Triac Dimming / 0-10 V Dimming                                   |
| Heads              | Single Head                                                      |
| Finish             | Black                                                            |
| Length             | 3"                                                               |
| Height             | 5-1/2"                                                           |
| Optics             | Reflective Cup Structure                                         |
| Width (W)          | 3"                                                               |
| Application Area   | Guest Room, Restaurant, Meeting Room, Club, Hall, Hotel Entrance |